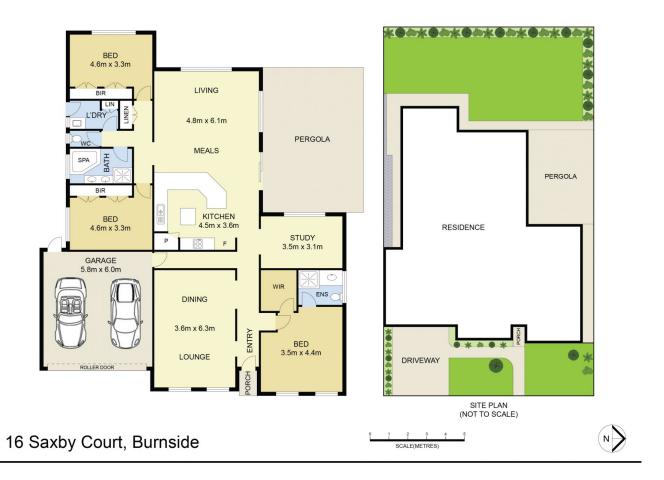

## Features Include:

? Master bedroom showcasing a walk-in wardrobe and ensuite

- ? Additional two spacious bedrooms with built-in wardrobes ? Home office
- ? Front formal lounge
- ? Open plan kitchen is located perfectly to incorporate the

## 3 🛤 2 🚔 2 🚔

| Price     | : \$ 745,000                     |
|-----------|----------------------------------|
| Land Size | : 501 sqm                        |
| View      | : https://www.ypa.com.au/7942235 |