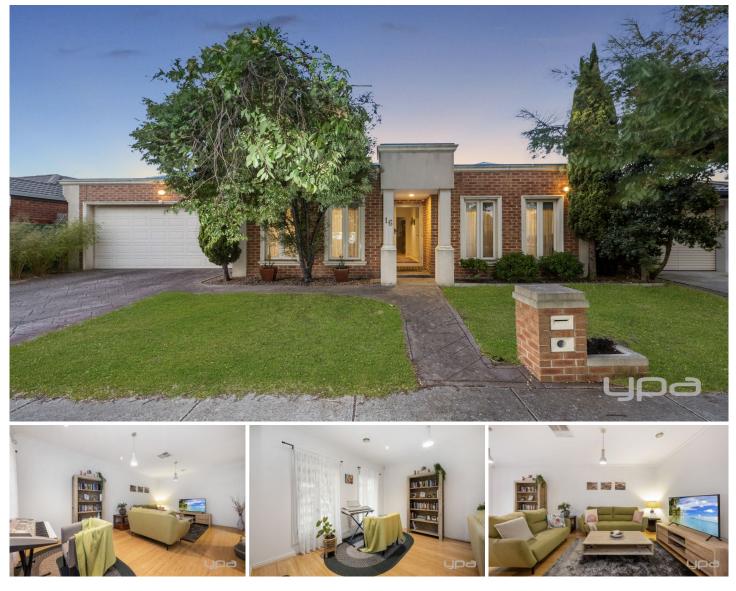

## 16 Saxby Court Burnside VIC

Tucked away in a prestigious location stands a majestic spacious home with multiple living areas to put on the top of your priority list. You will find the perfect combination of family living in Burnside's most sought after location. Positioned conveniently within close proximity to gorgeous park lands, quality primary and secondary schools, local shops, public transport, Caroline Springs Town Centre, Caroline Springs train station and easy access to Western Highway.

## Features Include:

? Master bedroom showcasing a walk-in wardrobe and ensuite

- ? Additional two spacious bedrooms with built-in wardrobes ? Home office
- ? Front formal lounge
- ? Open plan kitchen is located perfectly to incorporate the

## 3 🛤 2 🚔 2 🚔

| Price     | : \$ 745,000                     |
|-----------|----------------------------------|
| Land Size | : 501 sqm                        |
| View      | : https://www.ypa.com.au/7942235 |