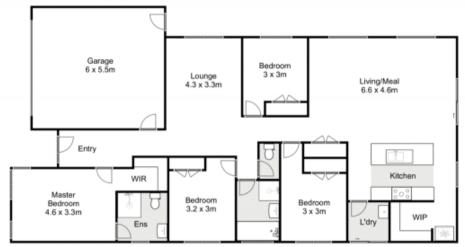

## 10 Sandpiper Avenue Winter Valley VIC

This generously proportioned 4-bedroom residence presents exceptional value and immediate enjoyment. Boasting a master suite with ensuite and walk-in robe, alongside three additional spacious bedrooms each equipped with robes, this home promises comfort and convenience.

The fully tiled second bathroom exudes modern elegance, while direct access from the expansive double garage adds to the practicality. Inside, a sizable informal lounge complements the impressive living, dining, and kitchen areas, complete with a sprawling walk-in pantry for added convenience.

## 10 Sandpiper Avenue, Winter Valley

Whilst every attempt has been made to ensure the accuracy of the floor plan contained here, measurements of doors, windows, rooms and any other items are approximate and no responsibility is taken for any error, omission, or mis-statement.

This plan is for illustrative purposes only and should be used as such by any prospective purchaser. The services, systems and appliances shown have not been tested and no guarantee as to their operability or efficiency can be given.