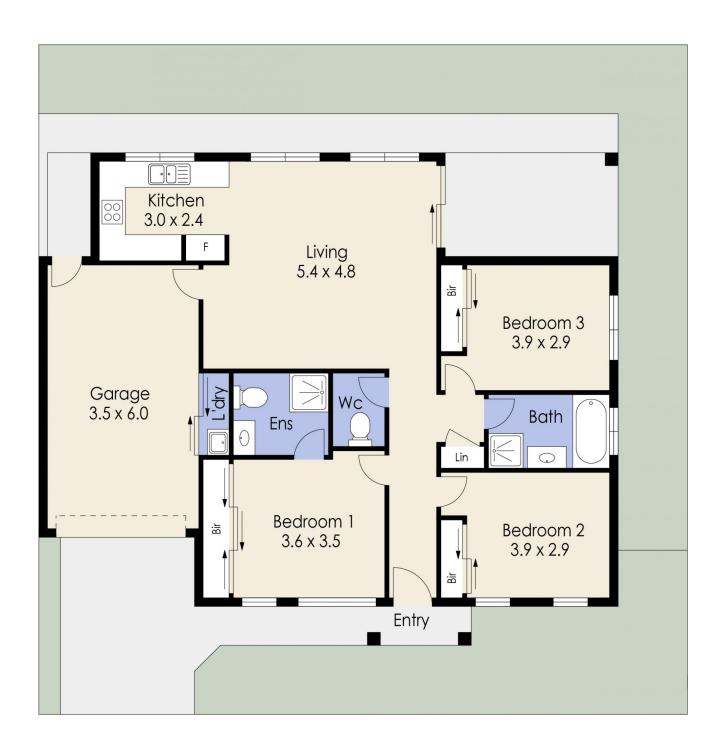

## **4 Wolomina Crescent Werribee VIC**

Nestled in the booming Harpley Estate, this home offers an exclusive opportunity for first home buyers, investors and downsizers in the market. Within walking distance to a kindergarten and the new Catholic Primary School as well as local transports it provides ample amenities for families looking to reside in the estate. Located only a 10 minute drive to Werribee CBD and train station as well as all the shops and cafes that Werribee has to offer. The home itself offers.

- ? Three bedrooms all with fitted wardrobes
- ? Master bedroom with ensuite
- ? Central bathroom with separate toilet
- ? Modern day open plan kitchen, meals and living arrangement
- ? Single garage with internal access
- ? Low maintenance gardens both front and back

## 3 🚐 2 🖺 1 🗬

**Price** : \$ 495,000 **Land Size** : 252 sqm

View: https://www.ypa.com.au/7940928

Mitch Smit 0450 913 513

Kiarah Bagnato 0449 941 895