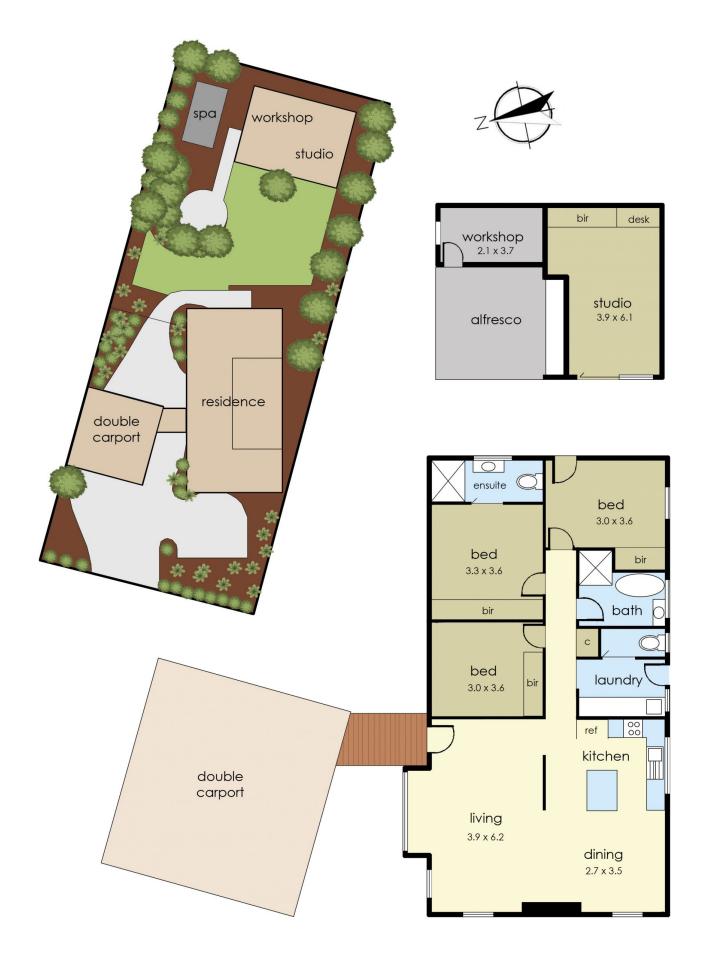

The light filled interiors comprise three spacious bedrooms (including a sumptuous primary bedroom featuring ensuite and built in robe), modern family bathroom with custom floating vanity, frameless shower screen, and freestanding soaking tub, a full laundry room and separate toilet, a large open plan living and dining room, plus a luxury kitchen featuring custom cabinetry, waterfall stone island, stone countertops, and ILVE appliances.

The home additionally features a workshop, double carport, and an outdoor garden studio which could be utilised as a

4 🗀 2 🔓 2 🖨

**Price**: \$1,150,000 - \$1,220,000

Land Size: 875 sqm

View: https://www.ypa.com.au/7940543

## 135 Canterbury Jetty Road, Rye

This floorplan is for illustration purposes only and no warranty is given to its accuracy. Purchasers are advised to carry out their own investigations.