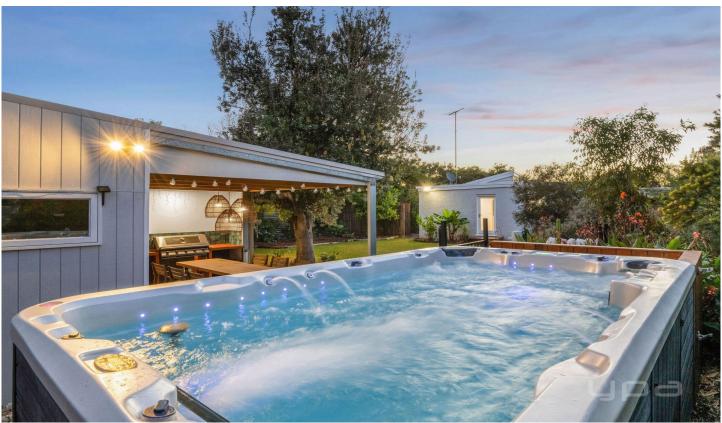

## 135 Canterbury Jetty Road Rye VIC

Stylishly renovated throughout and offering a long list of quality inclusions, this peaceful seaside home has been completely reimagined to reflect a modern coastal aesthetic where sophistication and relaxation combine in the most beautiful way.

The light filled interiors comprise three spacious bedrooms (including a sumptuous primary bedroom featuring ensuite and built in robe), modern family bathroom with custom floating vanity, frameless shower screen, and freestanding soaking tub, a full laundry room and separate toilet, a large open plan living and dining room, plus a luxury kitchen featuring custom cabinetry, waterfall stone island, stone countertops, and ILVE appliances.