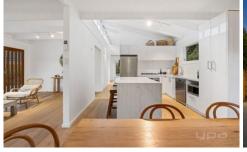

The light filled interiors comprise three spacious bedrooms (including a sumptuous primary bedroom featuring ensuite and built in robe), modern family bathroom with custom floating vanity, frameless shower screen, and freestanding soaking tub, a full laundry room and separate toilet, a large open plan living and dining room, plus a luxury kitchen featuring custom cabinetry, waterfall stone island, stone countertops, and ILVE appliances.