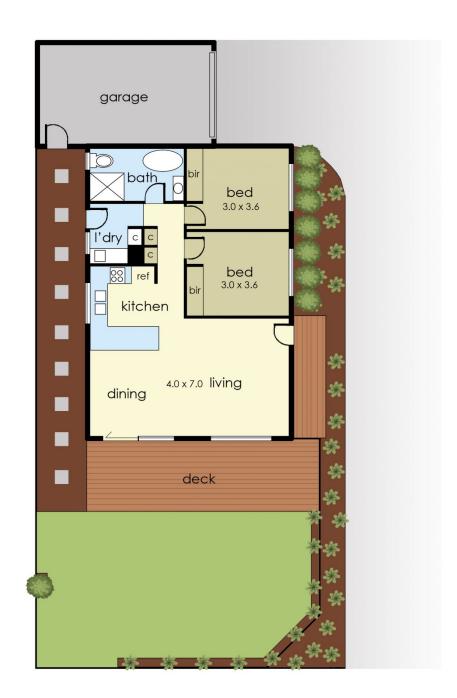

## 1/48 Kennington Road Rosebud VIC

Located in a much sought after pocket of Rosebud - close to local schools, shopping, and recreational facilities - this lovely two bedroom home features a long list of quality features and must have conveniences.

Ideally suited to those looking to downsize, invest or enter the market as a first home buyer, this impressive property will be sure to impress with inclusions such as hardwood timber flooring, stone countertops, quality Bosch appliances, gas cooking, split system air conditioning, and a bathroom with an oversized shower and bathtub.

Additionally, the home offers a single lock up garage, low maintenance yard, and an outdoor deck with a sunny east facing aspect.

Super close to all the action, yet far enough away that you