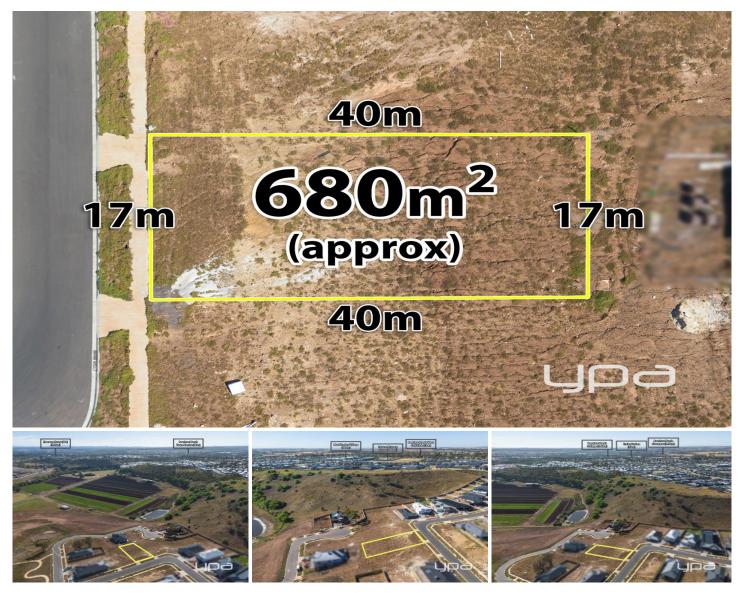

## 48 Harkness Road Maddingley VIC

Unleash your creativity and envision the residential masterpiece you've always dreamed of on this generous allotment of approximately 680m2, in a highly coveted estate. Surrounded by the beauty of local farmland and rolling hillsides, this prime location offers breathtaking views and easy access to all the amenities Bacchus Marsh has to offer.

 Land Size
 : 680 sqm

 View
 : https://www.ypa.com.au/7940251

Shane O'Brien 0431 766 082