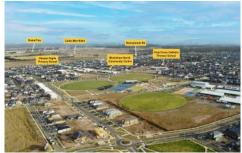

- TITLED AND READY TO BE BUILT ON
- NO EASEMENTS
- 263M2 APPROX.
- 12.5m FRONTAGE
- WALKING DISTANCE TO AMENITIES

Situated in the suburbs most popular and thriving estate. Providing any occupier the convenience of close proximity to all major amenities including, Supermarkets, fast food, medical, Schools, parklands and more of what both Mickleham and Craigieburn have to offer. Specifically walkable to:

-Summit park

**Price**: \$315,000-\$330,000

Land Size: 263 sqm

View: https://www.ypa.com.au/7940248

Melissa Abela 0405 264 150