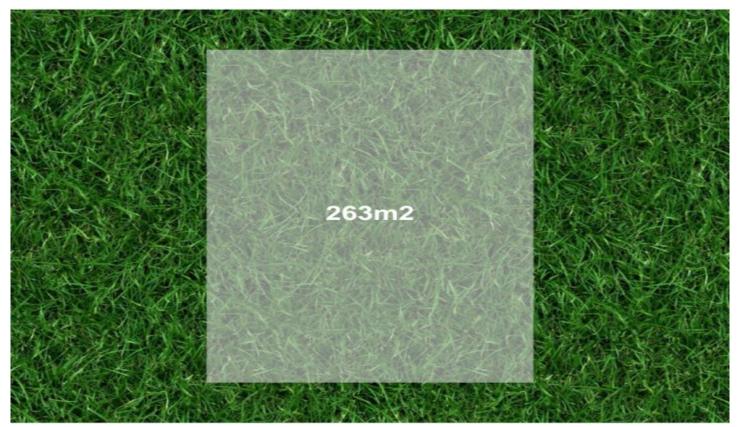

## 14 Mercer Street Mickleham VIC

Look no further than this titled, ready-to-go vacant block of approx. 263m2, measuring a 12.5m frontage and generous 21m2 length in the popular Merrifield estate, Mickleham.

- TITLED AND READY TO BE BUILT ON
- NO EASEMENTS
- 263M2 APPROX.
- 12.5m FRONTAGE
- WALKING DISTANCE TO AMENITIES

Situated in the suburbs most popular and thriving estate. Providing any occupier the convenience of close proximity to all major amenities including, Supermarkets, fast food, medical, Schools, parklands and more of what both Mickleham and Craigieburn have to offer. Specifically walkable to:

-Summit park

**Price**: \$315,000-\$330,000

Land Size: 263 sqm

View: https://www.ypa.com.au/7940248

Melissa Abela 0405 264 150