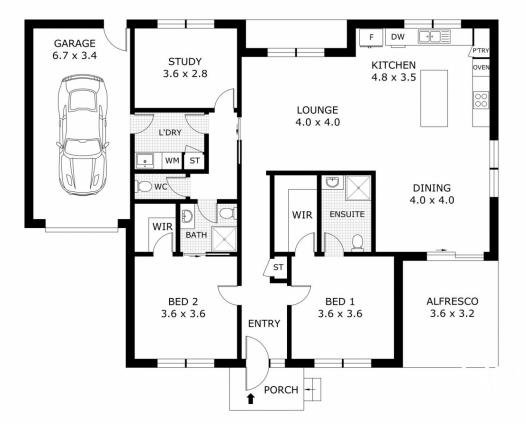

## 4/524-526 Elizabeth Drive Sunbury VIC

Welcome to 4/524-526 Elizabeth Drive, where contemporary living meets convenience. This well-kept property boasts a seamless blend of functionality and style. Step inside to discover an open plan kitchen/dining area that effortlessly transitions into the main living space, creating an ideal environment for entertaining guests or enjoying family time.

The master bedroom offers a ensuite and walk-in robe, providing a serene retreat after a long day. Bedroom 2 features its own walk-in robe and convenient access to the main bathroom, while bedroom 3 can easily double as a study or guest room to suit your needs.

Practicality meets convenience with a laundry offering direct access to the single car garage. Outside, the low maintenance gardens and undercover entertainment area

3 2 2 2

**Price**: \$580,000

View: https://www.ypa.com.au/7940031