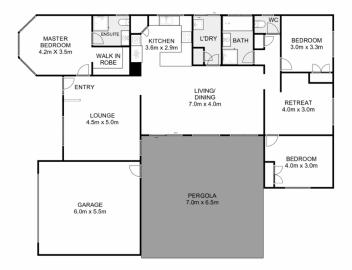

## 332 Centenary Avenue HARKNESS VIC

Set on a huge 844m2 (approx.) allotment positioned in a sought-after pocket of Harkness this wonderful property hosts plenty of inclusions suiting both first home buyers or any savvy investor! Being in close proximity to everything Melton has to offer including, schooling of all levels (including the new Melton Christian College) Woodgrove Shopping Centre, Melton Waves Leisure centre, Navan Park, walking tracks, easy freeway access and so much more.

Upon entering this beautiful home you are greeted with hardwood flooring that extends throughout the main living areas of the home. To your right you are greeted by the formal lounge room, the first of the many living areas, which is large in size and provides plenty of room for the family. Adjacent to the lounge you have the master bedroom which is great in size is accompanied by your

## 332 Centenary Avenue, Harkness

Whilst every attempt has been made to ensure the accuracy of the floor plan contained here, measurements of doors, windows, rooms and any other items are approximate and no responsibility is taken for any error, omission, or mis-statement. This plan is for illustrative purposes only and should be used as such by any prospective purchaser. The services, systems and appliances shown have not been tested and no guarantee as to their operability or efficiency can be given.