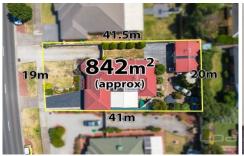

## 332 Centenary Avenue HARKNESS VIC

Set on a huge 844m2 (approx.) allotment positioned in a sought-after pocket of Harkness this wonderful property hosts plenty of inclusions suiting both first home buyers or any savvy investor! Being in close proximity to everything Melton has to offer including, schooling of all levels (including the new Melton Christian College) Woodgrove Shopping Centre, Melton Waves Leisure centre, Navan Park, walking tracks, easy freeway access and so much more.

4 2 4 4

**Price** : \$ 610,000 **Land Size** : 844 sgm

View: https://www.ypa.com.au/7939530

Ryan Anders 0434 900 300

**Britteny Cooke 0426 211 338** 

## 332 Centenary Avenue, Harkness

Whilst every attempt has been made to ensure the accuracy of the floor plan contained here, measurements of doors, windows, rooms and any other items are approximate and no responsibility is taken for any error, omission, or mis-statement. This plan is for illustrative purposes only and should be used as such by any prospective purchaser. The services, systems and appliances shown have not been tested and no guarantee as to their operability or efficiency can be given.