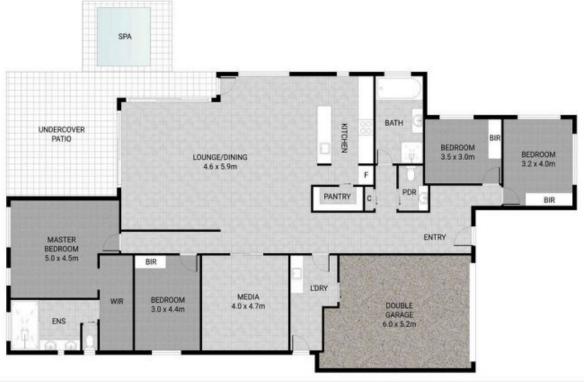

## 14 Paluma Crescent Pimpama

Internal Residence Area: 256m² | External Area: 48m² | Total Area: 304m²

Steven Spiteri | 0423 428 079

ASH CHYNOWETH

All measurements are approximate and for illustrative purposes only. This floorplan is to be considered a general guide only, Interested parties should rely on their own enquiries. Floorplan provided by www.AshChynowethPhotography.com