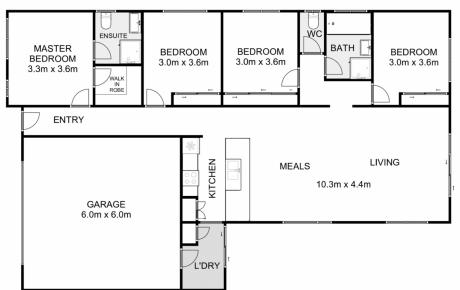

At the front of this great floorplan, you are greeted by the master bedroom complete with walk in robe and bright ensuite. The remaining three bedrooms are all built in robes and are serviced by a stunning central bathroom.

## 51 Turpentine Road, Brookfield

Whilst every attempt has been made to ensure the accuracy of the floor plan contained here, measurements of doors, windows, rooms and any other items are approximate and no responsibility is taken for any error, omission, or mis-statement. This plan is for illustrative purposes only and should be used as such by any prospective purchaser. The services, systems and appliances shown have not been tested and no guarantee as to their operability or efficiency can be given.