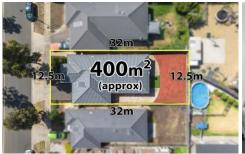

4 🚐 2 🚍 2 🚍

Price: UNDER CONTRACT TEAM YPA

Land Size: 400 sqm

View: https://www.ypa.com.au/7938872

Monty Tyagi 0435 896 907

## 51 Turpentine Road, Brookfield

Whilst every attempt has been made to ensure the accuracy of the floor plan contained here, measurements of doors, windows, rooms and any other items are approximate and no responsibility is taken for any error, omission, or mis-statement. This plan is for illustrative purposes only and should be used as such by any prospective purchaser. The services, systems and appliances shown have not been tested and no guarantee as to their operability or efficiency can be given.