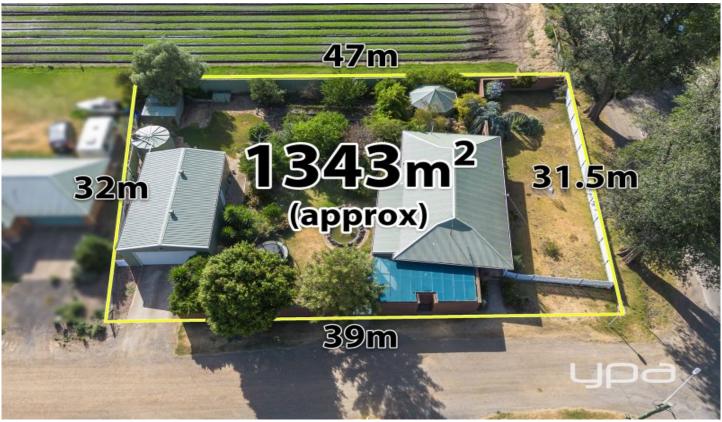

Situated on huge 1,300m2 (aprox.) corner allotment, this home offers a unique chance for buyers interested in future dual occupancy or subdivision (STCA).

Showcasing immaculate gardens, secured behind white picket fencing, this home is immediately inviting.

3 📭 2 🔓 6 🖨

**Price** : \$739,000 - \$779,000

Land Size: 1343 sqm

View: https://www.ypa.com.au/7938639

Shane Spiteri 0488 980 115

Mark Edwards 0422 017 068