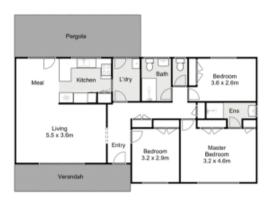

Comprising of three large bedrooms, all featuring built in wardrobes, the master bedroom containing a stunning ensuite, whilst the remaining bedrooms are serviced by a bright central bathroom.

The stylish living area, complimented by its warm color