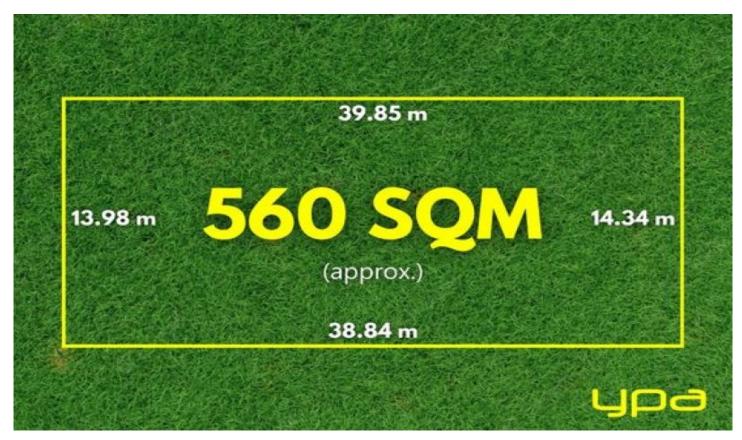

## 26 Ezra Street Cranbourne East VIC

With ample space on this 560m2 block, the possibilities are endless. Design and build your dream home, customized to your preferences and needs, and create lasting memories with your loved ones.

Features include:
Approx. 14m frontage
6 minutes to Cranbourne Train Station & bus stop
5 minutes to Royal Botanic Gardens Victoria
6 minutes to Cranbourne Park Shopping Centre
Established Primary and secondary schools nearby

Land Size: 560 sqm

View: https://www.ypa.com.au/7938368