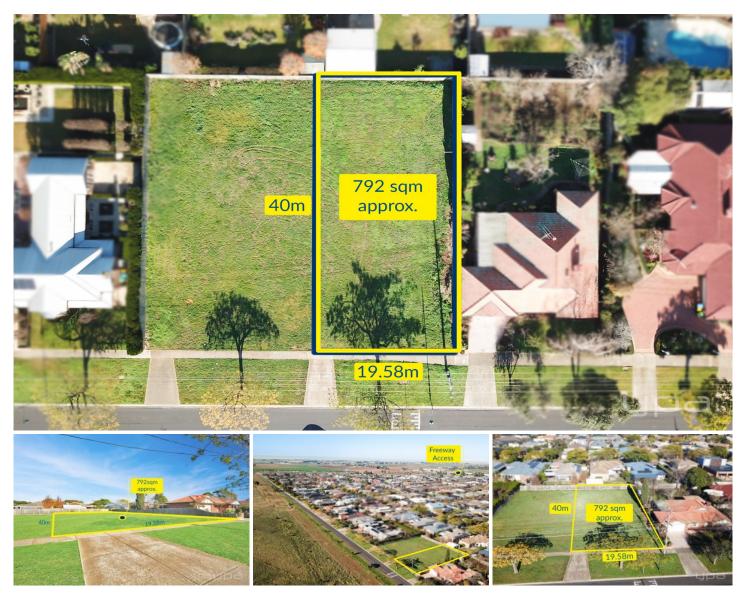

## 124 Wattle Avenue Werribee VIC

A rare opportunity to purchase a large block of 792m2, surrounded by quality homes on the ever-popular South Side of Werribee.

Perfect for your dream home or possible development site (STCA) this North East Facing allotment with 19.58m (approximate) frontage and a depth of 40m.

**Price**: \$950,000 to \$1,045,000

Land Size: 792 sqm

View: https://www.ypa.com.au/7937907

James Antonio 0401 889 248

Dane Bouch 0499655382

(PHOTO ID REQUIRED AT OPEN FOR INSPECTION)