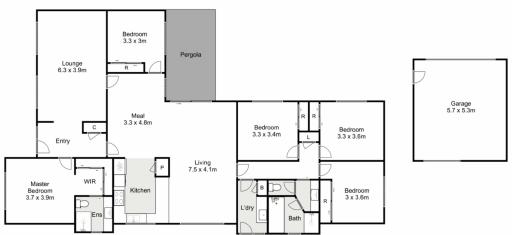

## 1 Maureen Court Melton West VIC

In the heart of Melton West sits this rare opportunity to secure a stunning home in a family friendly court on a huge allotment of 784m2(approx.) close by to all amenities including: schooling of all levels, childcare, parks, public transport, shops and easy access to Woodgrove Shopping Centre and freeway access. Solidly built and well cared for since its establishment, this family home is sure to impress.

This amazing property comprises of five great sized bedrooms, including large master with walk in robe and ensuite. The remaining bedrooms are all serviced by a central bathroom which contain ample storage and an abundance of natural light.

This warm and welcoming home showcases amazing space on offer for a growing family with a huge living area upon entry, with additional space to utilise as an open

5 🚐 2 🚍 2 🚍

**Price** : \$ 669,888 **Land Size** : 784 sqm