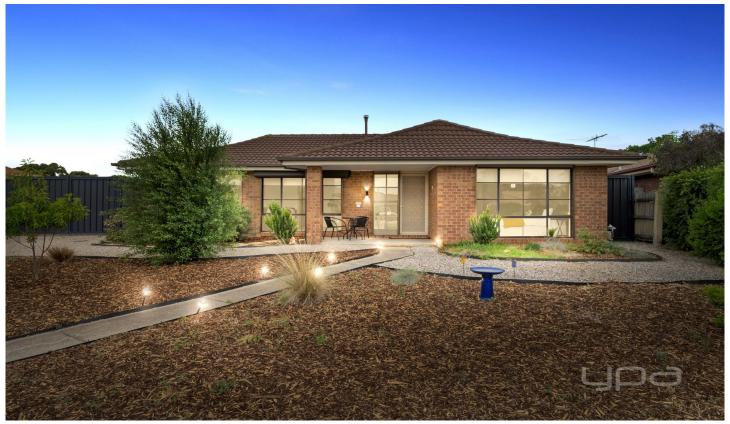

## 1 Maureen Court Melton West VIC

In the heart of Melton West sits this rare opportunity to secure a stunning home in a family friendly court on a huge allotment of 784m2(approx.) close by to all amenities including: schooling of all levels, childcare, parks, public transport, shops and easy access to Woodgrove Shopping Centre and freeway access. Solidly built and well cared for since its establishment, this family home is sure to impress.

This warm and welcoming home showcases amazing space on offer for a growing family with a huge living area upon entry, with additional space to utilise as an open

5 🚐 2 🚍 2 🚍

**Price** : \$ 669,888 **Land Size** : 784 sqm