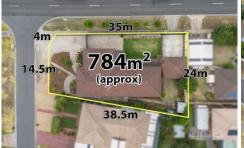

## 1 Maureen Court Melton West VIC

In the heart of Melton West sits this rare opportunity to secure a stunning home in a family friendly court on a huge allotment of 784m2(approx.) close by to all amenities including: schooling of all levels, childcare, parks, public transport, shops and easy access to Woodgrove Shopping Centre and freeway access. Solidly built and well cared for since its establishment, this family home is sure to impress.

This warm and welcoming home showcases amazing space on offer for a growing family with a huge living area upon entry, with additional space to utilise as an open

5 🚐 2 🚍 2 🚍

**Price** : \$ 669,888 **Land Size** : 784 sqm