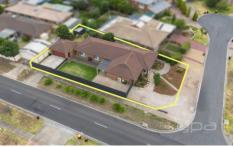

## 1 Maureen Court Melton West VIC

In the heart of Melton West sits this rare opportunity to secure a stunning home in a family friendly court on a huge allotment of 784m2(approx.) close by to all amenities including: schooling of all levels, childcare, parks, public transport, shops and easy access to Woodgrove Shopping Centre and freeway access. Solidly built and well cared for since its establishment, this family home is sure to impress.