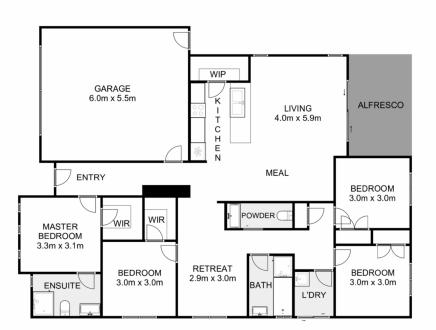

Upon entry you are greeted with the master bedroom which is large in size and hosts a walk-in robe and a stunning ensuite featuring stone benchtops and modern finishes throughout. The remaining three bedrooms located at the rear of the property are all generously sized, with one featuring a walk-in robe. These are all serviced by the huge second living area/retreat and the immaculate central bathroom hosting the same quality inclusions as the ensuite.

## 21 Brooksby Circuit, Harkness

Whilst every attempt has been made to ensure the accuracy of the floor plan contained here, measurements of doors, windows, rooms and any other items are approximate and no responsibility is taken for any error, omission, or mis-statement. This plan is for illustrative purposes only and should be used as such by any prospective purchaser. The services, systems and appliances shown have not been tested and no guarantee as to their operability or efficiency can be given.