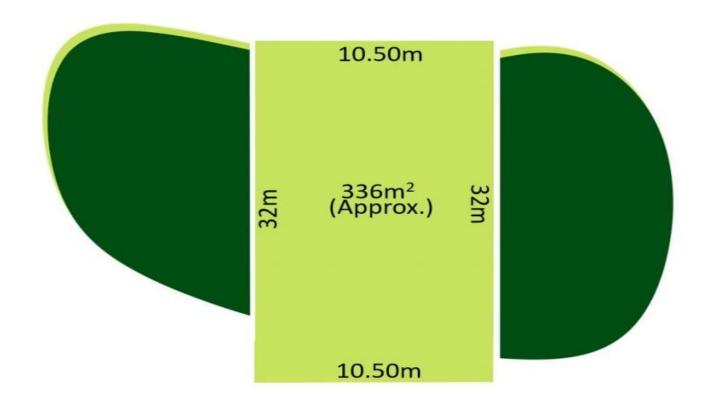

## 14 Stonecutter Loop Fraser Rise VIC

What a better time to build your dream home than now in the ALDO estate! Located in the ever so popular location of Fraser Rise, this TITLED 336m2 (approx.) parcel of land offers the perfect opportunity to build your dream home and enjoy a quality lifestyle for the years to come.

**Dimensions Below:** 

? Land Size: 336m2 approx. ? Frontage: 10.50m approx.

? Length: 32m approx.

? West facing

You will be spoilt for choice with the location being so close to gorgeous park lands, sporting precinct (George Cross FC), quality primary and secondary schools (Springside West Secondary College), local shops, nearby shopping centres (Watergardens/CS Square), transport facilities and is sure not to last long!