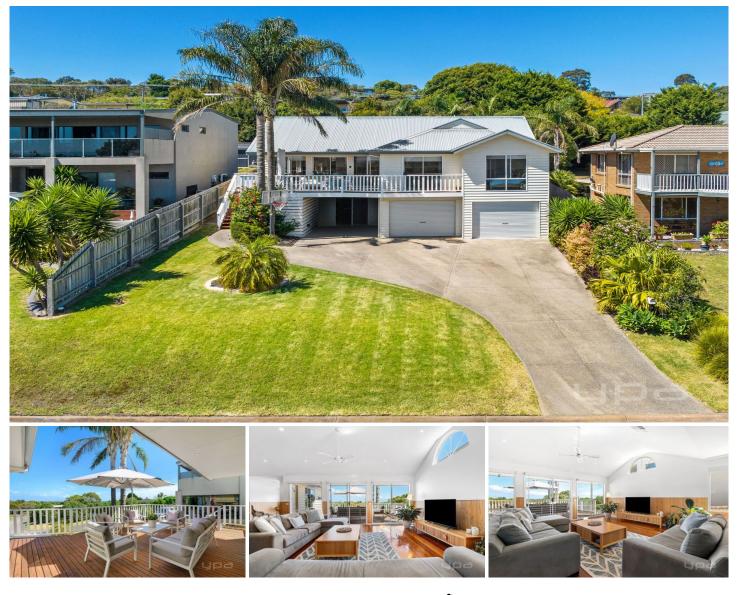

## **19 Seaview Close Rosebud VIC**

Nestled in the sought-after Waterfall Gully, this contemporary beach house promises the epitome of coastal-country living, boasting mesmerising bay views and tranquillity in a secluded poolside oasis. The meticulously crafted, double-storey Queenslander-style residence caters to the needs of a growing family, featuring 3 bedrooms plus study, versatile living spaces, and a studio perfect for home businesses or a teenage escape.

The west-facing design floods the open floor plan with natural light, complemented by timber floors, high-raked ceilings, and crisp white interiors, creating a relaxed ambience. The indulgent main bedroom on the upper level offers a private haven with an ensuite, walk-in robe, and balcony access showcasing stunning vistas. Additional robed bedrooms and bright bathrooms provide comfortable accommodation for the family, while the lower-floor studio,