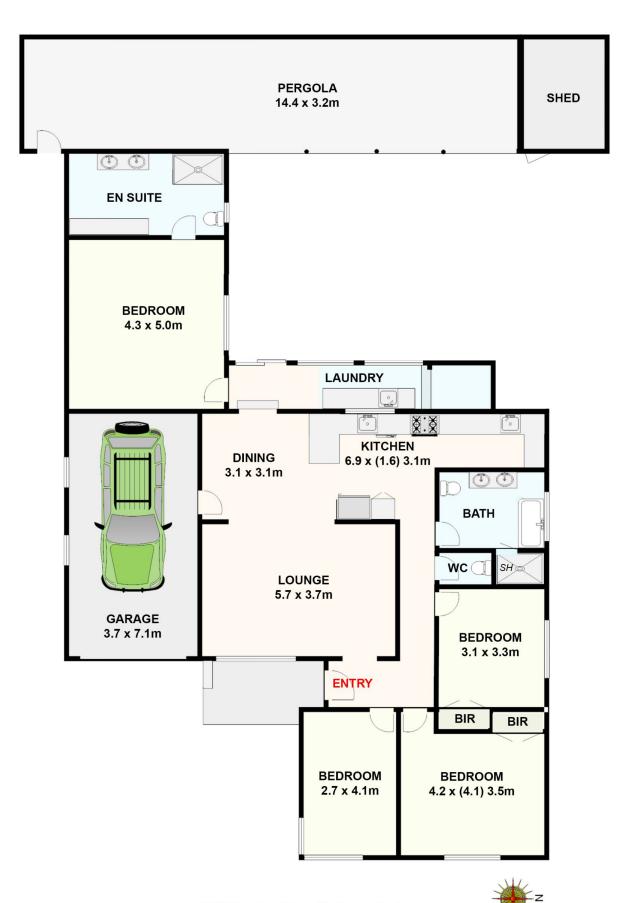

Captivating from the moment you walk in, an open-floorplan, flooded with natural light and enhanced by the stunning square set openings and the warmth of the engineered timber flooring.

The ultimate residential lifestyle with 4 spacious bedrooms, three with built-in