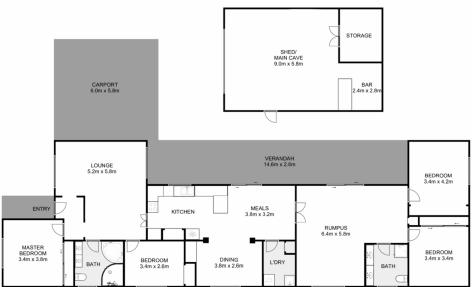

## 16 Nathan Drive Darley VIC

This meticulously presented home - 16 Nathan Drive Darley, caters to a variety of potential buyers. Set on a generously sized block spanning just under 724m2 (approx.) Featuring a practical floorplan and tasteful renovations in one bathroom and laundry, this residence offers comfortable living with an outdoor entertaining area and man cave/shed to enjoy throughout the year.

You are welcomed into the property to the spacious living room, master bedroom and bathroom. The floorplan seamlessly flows into the second bedroom, spacious kitchen, adjoining meals and dining spaces. The beautifully renovated laundry has storage and bench space readily available for your convenience.

You then enter the second living zone, that can be closed off from the remaining house for privacy. This area is

4 🕮 2 🚰 2 🖨

**Price** : \$ 710,000 **Land Size** : 724 sqm

View: https://www.ypa.com.au/7937166

## 16 Nathan Drive, Darley

Whilst every attempt has been made to ensure the accuracy of the floor plan contained here, measurements of doors, windows, rooms and any other items are approximate and no responsibility is taken for any error, omission, or mis-statement. This plan is for illustrative purposes only and should be used as such by any prospective purchaser. The services, systems and appliances shown have not been tested and no guarantee as to their operability or efficiency can be given.