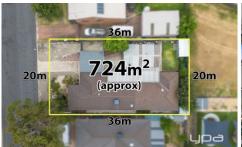

## 16 Nathan Drive Darley VIC

This meticulously presented home - 16 Nathan Drive Darley, caters to a variety of potential buyers. Set on a generously sized block spanning just under 724m2 (approx.) Featuring a practical floorplan and tasteful renovations in one bathroom and laundry, this residence offers comfortable living with an outdoor entertaining area and man cave/shed to enjoy throughout the year.

## 16 Nathan Drive, Darley

Whilst every attempt has been made to ensure the accuracy of the floor plan contained here, measurements of doors, windows, rooms and any other items are approximate and no responsibility is taken for any error, omission, or mis-statement. This plan is for illustrative purposes only and should be used as such by any prospective purchaser. The services, systems and appliances shown have not been tested and no guarantee as to their operability or efficiency can be given.