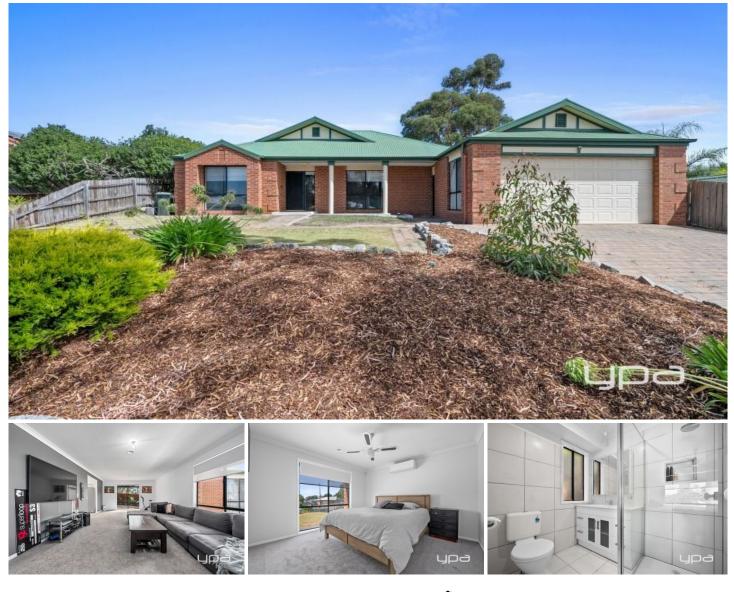

## **11 Pike Place Bacchus Marsh VIC**

This beautiful home is a great place for a growing family and those who love to entertain and spend time together. Situated on a large allotment in a sought after picket of Bacchus Marsh. This central location can provide easy access to amenities and local transport. On entering the home, there's a large formal lounge area, which is perfect for quiet relaxation. This space can be used for various purposes, such as reading, watching TV or hosting guests. This home offers three spacious bedrooms, all of which have built in- robes for ample storage space. The main bedroom features a WIR and a recently updated ensuite for added convenience. The open plan kitchen with gas cooktop, wall oven and dishwasher flows into the dining area, making it ideal for preparing family meals and gathering together. This area opens out to a long undercover outdoor entertaining area this creates a beautiful atmosphere for enjoying family meals and