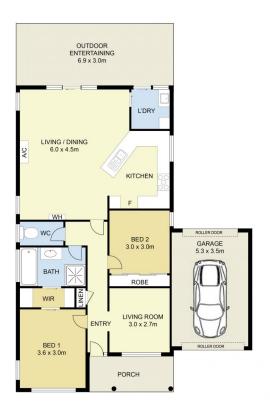

## 30 Scarvell Crescent Caroline Springs VIC

Situated in a peaceful pocket of Caroline Springs comes this property with all the right ingredients! Whether you are a first home buyer, savvy investor or even those looking for a smart downsize, we are sure this will put a smile on any astute buyer's face.

## Features Include:

- ? Master bedroom showcasing a walk-in wardrobe and a two way bathroom
- ? An additional spacious bedroom
- ? Hom office or third bedroom
- ? Open plan kitchen is located perfectly to incorporate the meals and family area
- ? Kitchen complete with ample cupboard space, gas cooktop, electric oven, range hood, double sink and dishwasher
- ? Reverse cycle split system unit, heating furnace, high

## 2 🔄 1 🔓 1 🖨

**Price** : \$ 525,000 **Land Size** : 330 sqm

View: https://www.ypa.com.au/7935144

Andrew Migliorisi 0432 526 844

Stephen Azzopardi 0402 012 554