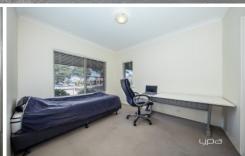

## Features Include:

- ? Master bedroom showcasing a walk-in wardrobe and a two way bathroom
- ? An additional spacious bedroom
- ? Hom office or third bedroom
- ? Open plan kitchen is located perfectly to incorporate the meals and family area
- ? Kitchen complete with ample cupboard space, gas cooktop, electric oven, range hood, double sink and dishwasher
- ? Reverse cycle split system unit, heating furnace, high