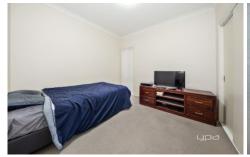

## Features Include:

- ? Master bedroom showcasing a walk-in wardrobe and a two way bathroom
- ? An additional spacious bedroom
- ? Hom office or third bedroom
- ? Open plan kitchen is located perfectly to incorporate the meals and family area
- ? Kitchen complete with ample cupboard space, gas cooktop, electric oven, range hood, double sink and dishwasher
- ? Reverse cycle split system unit, heating furnace, high