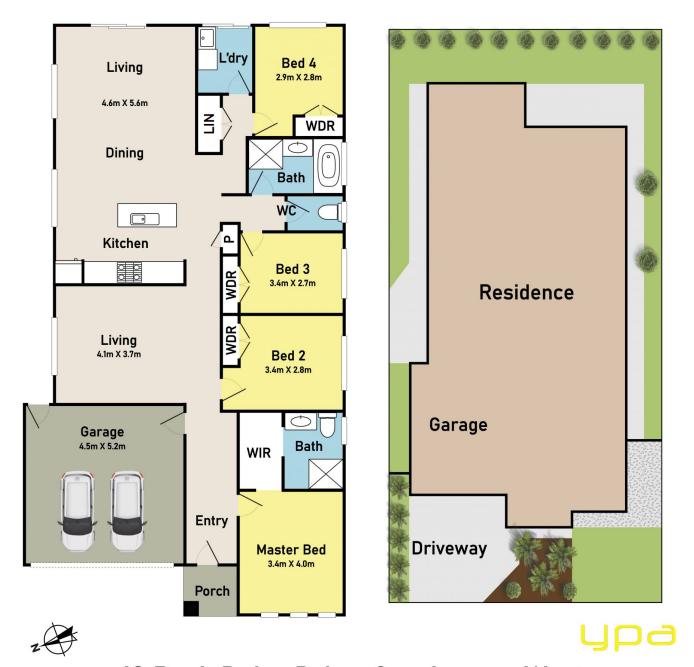

## 10 Rock Daisy Drive Cranbourne West VIC

Nestled on a serene street, this property is a contemporary haven that encapsulates modern family living at its finest.

This immaculately presented residence invites you into a world of comfort and style from the moment you arrive. Step inside to discover a thoughtfully designed layout boasting an abundance of natural light and premium finishes throughout.

The heart of the home is the spacious open-plan living area, seamlessly connecting the gourmet kitchen, dining, and lounge zones. The kitchen is a culinary delight, featuring sleek cabinetry, quality appliances, and ample bench space - ideal for preparing meals and entertaining guests with ease.

Sliding glass doors open out to an inviting alfresco area,

## 4 🕒 2 📛 2 🖨

Price : \$ 753,000 Land Size : 420 sgm

View: https://www.ypa.com.au/7934969

Rajiv Ranjan 0413 775 214

Floor Plan Site Plan

10 Rock Daisy Drive, Cranbourne West

\* Dimensions are approximate and for illustrative purposes only