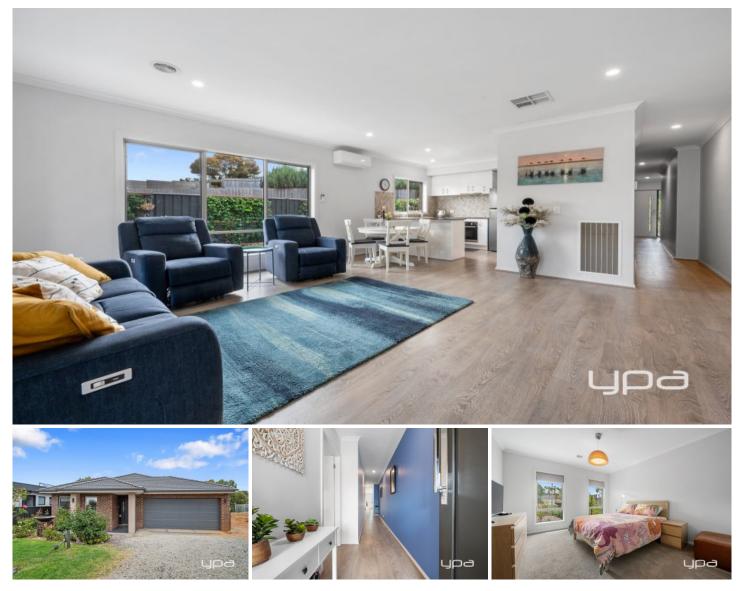

## 14 McCullagh Street Bacchus Marsh VIC

YPA Real Estate is delighted to present this immaculate move-in-ready home, just 5 years young. Boasting two master bedrooms complete with walk-in robes and ensuites featuring large showers, toilets, and vanities, along with an additional third bedroom with built-in robes and a separate toilet and study area, this home offers ample space and comfort for modern living.

The heart of the home is flooded with natural light, enhanced by double-glazed windows that ensure optimal temperature regulation throughout the year. The stylish kitchen showcases stone benches, a dishwasher, induction cooktop, pyrolytic oven, and a convenient walk-in pantry, seamlessly flowing into the spacious living/dining area with tranquil views of the landscaped gardens.

Outside, the meticulously landscaped gardens provide a

3 🛤 2 📛 2 🚘

| Price     | : \$579,000 - \$625,000          |
|-----------|----------------------------------|
| Land Size | : 518 sqm                        |
| View      | : https://www.ypa.com.au/7934766 |