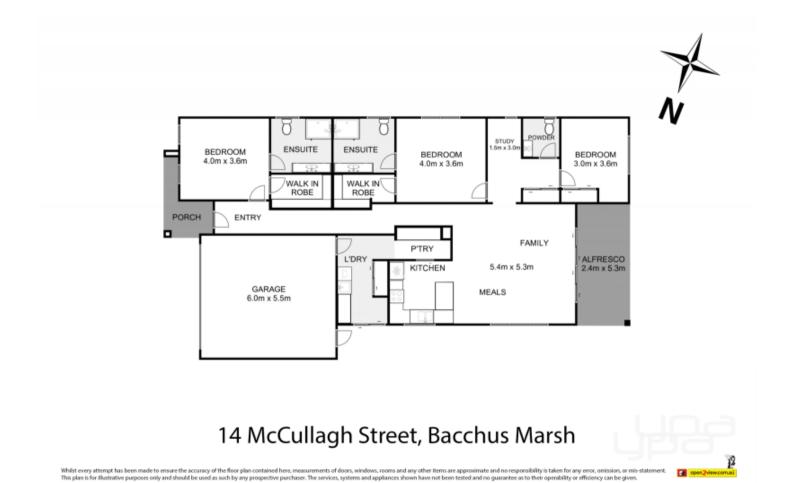

## 14 McCullagh Street Bacchus Marsh VIC

YPA Real Estate is delighted to present this immaculate move-in-ready home, just 5 years young. Boasting two master bedrooms complete with walk-in robes and ensuites featuring large showers, toilets, and vanities, along with an additional third bedroom with built-in robes and a separate toilet and study area, this home offers ample space and comfort for modern living.