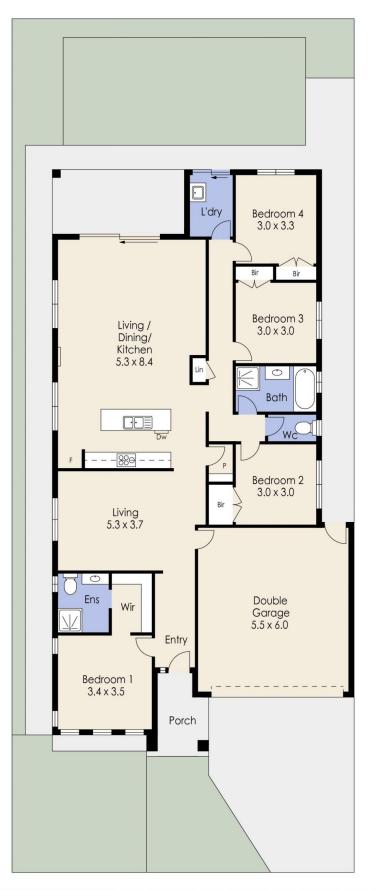

## 10 Musk Place, MANOR LAKES

Whilst every attempt has been made to ensure the accuracy of the floor plan contained here, measurements of doors, windows, rooms and any other items are approximate and no responsibility is taken for any error, omission, or mis-statement. This plan is for illustrative purposes only and should be used as such by any prospective purchaser. The services, systems and appliances shown have not been tested and no guarantee as to their operability or efficiency can be given.