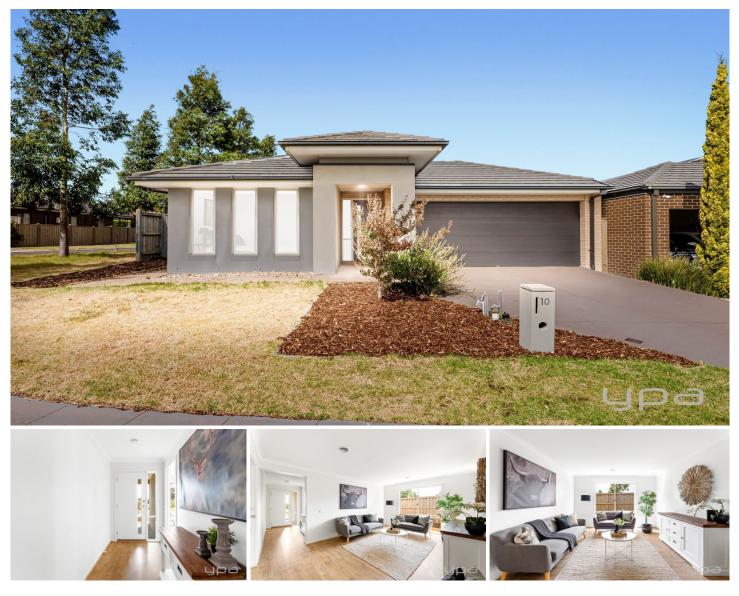

## **10 Musk Place Manor Lakes VIC**

Nestled in the thriving community of Manor Lakes is this spacious six-year-old home is situated just a short drive from Manor Lakes Shopping Centre, Wyndham Vale Train Station, Manor Lakes Community Learning Centre and Manor Lakes College. This opportunity presents itself to all the buyers out there looking for a near new home. This stunning home features:

- ? Master bedroom with walk in robe and ensuite
- ? Three secondary bedrooms with built in robes
- ? Central bathroom with separate toilet
- ? Large formal living upon entry

? Open plan kitchen meals area adjoined to a spacious living room

? Kitchen equipped with stainless steel appliances (Omega dishwasher and 900m five burner cooktop) as well as stone bench tops for all kitchen surfaces

## 4 🛤 2 📛 2 🖨

| Price     | : \$ 605,000                     |
|-----------|----------------------------------|
| Land Size | : 429 sqm                        |
| View      | : https://www.ypa.com.au/7934711 |