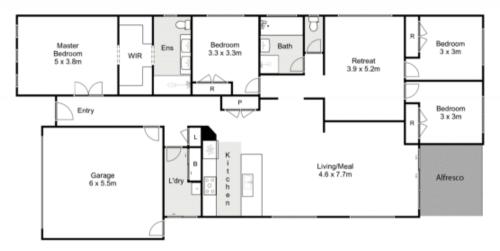

## 56 Stonehill Drive Maddingley VIC

Welcome to a property that embodies the very essence of contemporary family living. This magnificent four bedroom home offers an unrivalled combination of style, space and functionality.

The grandeur of this home becomes apparent as you step inside, the grand master bedroom boasts a large walk-in robe and a gorgeous ensuite with double vanities and oversized shower.

The remaining three bedrooms are all generously proportioned and come with built-in robes, ensuring that the entire family enjoys spacious and organized living. They are complemented by a well-appointed central bathroom with the same impeccable quality as the ensuite. Living space is sorted throughout, with a separated kids retreat area tucked away from the everyday living zone.

4 2 2 2

**Price** : \$ 702,000 **Land Size** : 512 sqm

View: https://www.ypa.com.au/7934611

Vickie Ramon 0403 194 621

Mark Edwards 0422 017 068