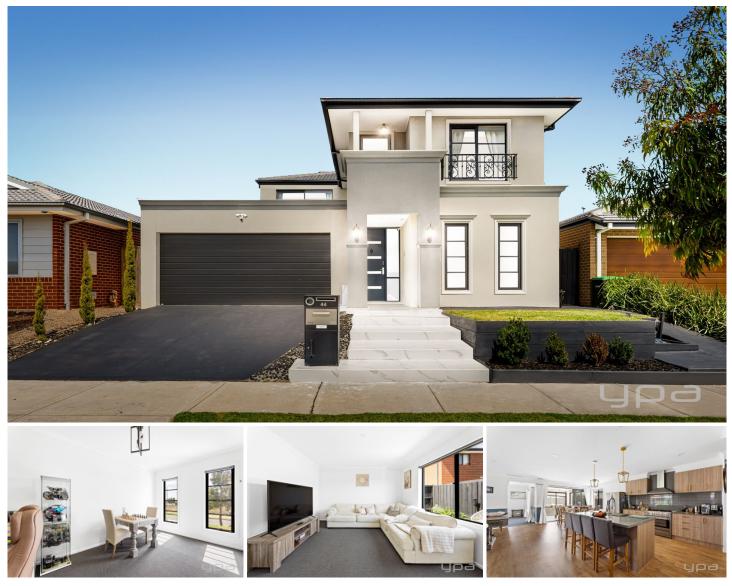

## 44 Cassinia Circuit Tarneit VIC

This two-storey north-east facing 34 square Porter Davis home with magnificent French Provincial façade is a perfect blend of elegance, comfort, and modern living. This home is creek facing with landscaped views and nestled adjacent single storey houses for unobstructed views.

Built in mid-2020, is an ideal family home or an investment property for a B&B where all 5 bedrooms have a lock with key and the main entrance door with digital lock and unlimited PINs.

? 5 Bedrooms (2 king size, Master with balcony, ensuite & electric fireplace)

? 3 bathrooms

? Alarm and CCTV internal & external (smartphone controlled)

? Selected Smart Lights internal & external (smartphone controlled for when on holiday)

5 🛤 3 🚔 2 🚘

Price : \$900,000 - \$990,000 View : https://www.ypa.com.au/7933839