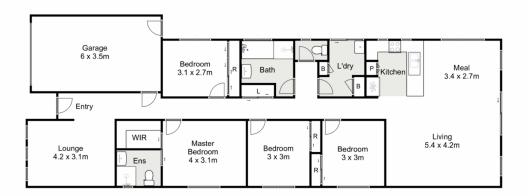

This low maintenance open plan home has everything you could possibly need. As you walk in you are greeted by the spacious formal living area, providing that additional entertaining space for the family.

Continuing through you are met by a generously sized master bedroom, featuring a walk-in and bright ensuite. The remaining three bedrooms are all great size and feature built in robes and are serviced by a modern & convenient central bathroom.

## 20 Acumin Street, Brookfield

Whilst every attempt has been made to ensure the accuracy of the floor plan contained here, measurements of doors, windows, rooms and any other items are approximate and no responsibility is taken for any error, omission, or mis-statement. This plan is for illustrative purposes only and should be used as such by any prospective purchaser. The services, systems and appliances shown have not been tested and no guarantee as to their operability or efficiency can be given.