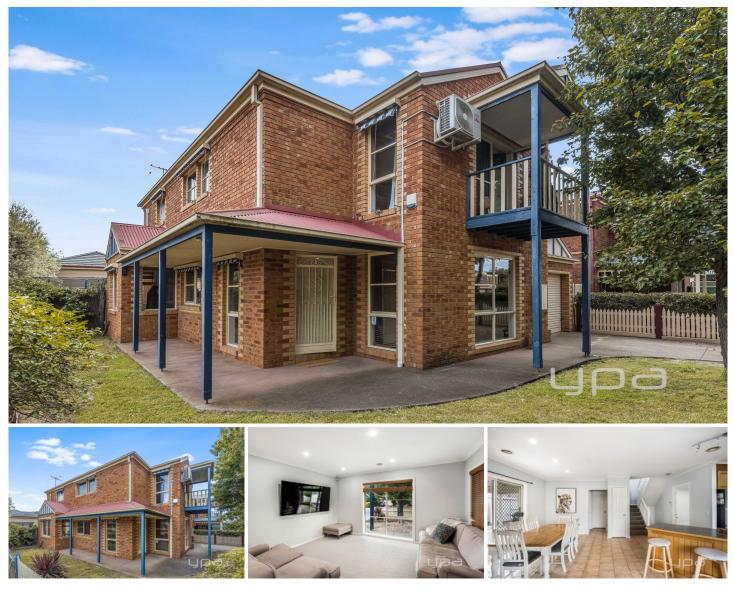

## 13A Bronte Court Wyndham Vale VIC

Located amongst stunning walking tracks and parklands in a beautiful court location this home is sure to be popular! Offering a spacious design, you will benefit from location and a low maintenance lifestyle opportunity - what more could ask for?

Positioned within a short drive to local shops & restaurants, Wyndham Vale square Shopping Centre and only a five-minute drive to the Wyndham Vale Train station! Offering:

- ? Three spacious bedrooms
- ? Formal lounge upon entry (oversized and can be also utilised as a dining / study space)
- ? Kitchen / Meals area
- ? Quality stainless steel appliances and dishwasher
- ? Master bedroom with walk in robe and ensuite

## 3 🛤 2 🚰 2 🛱

| Price     | : \$ 555,000                     |
|-----------|----------------------------------|
| Land Size | : 336 sqm                        |
| View      | : https://www.ypa.com.au/7933481 |