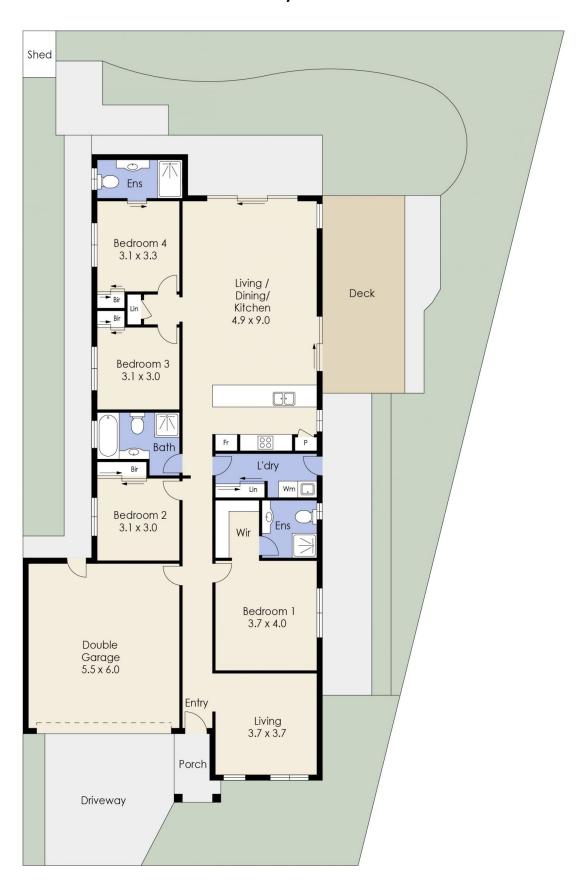

## 37 Grovedale Way, MANOR LAKES

Whilst every attempt has been made to ensure the accuracy of the floor plan contained here, measurements of doors, windows, rooms and any other items are approximate and no responsibility is taken for any error, omission, or mis-statement. This plan is for illustrative purposes only and should be used as such by any prospective purchaser. The services, systems and appliances shown have not been tested and no guarantee as to their operability or efficiency can be given.