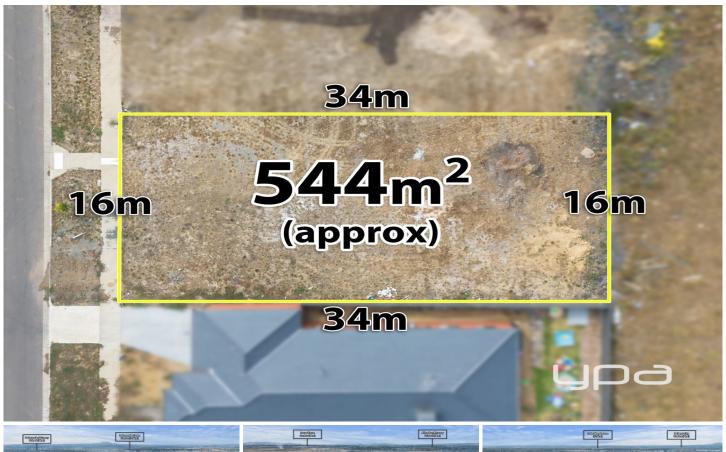

## 308/ Stork Street Winter Valley VIC

Thinking of building your next home? This is your opportunity in the heart of Winter Valley - an approximately 544m2 block of land that sets the stage for your dream home. Embrace the charm of this sought-after locale, strategically positioned near future schools, shops, parks, and sporting facilities.

**Price**: \$260,000 - 280,000

Land Size: 544 sqm

View: https://www.ypa.com.au/7933080

Zac Boland 0439 442 286

**Shane Spiteri** 0488 980 115