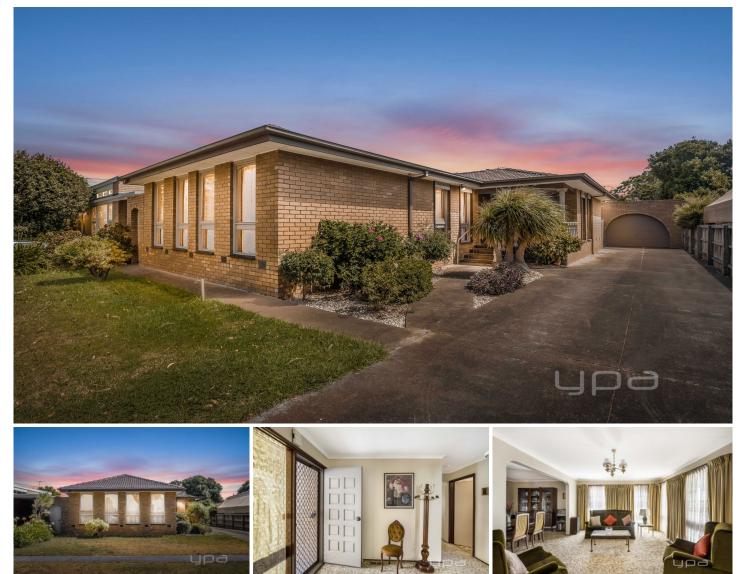

## FORTHCOMING AUCTION!

On offer is this rare opportunity to purchase a three-bedroom home on a massive allotment of land 580m2 approximately. This property is within close proximity to Werribee Mercy Hospital, St Vincent's Private Hospital and only a short stroll to Werribee CBD, Werribee Railway Station and of course easy access straight onto the freeway to Melbourne CBD. This prime location is highly sought after and ideal for a Medical Centre/Specialist Consulting Rooms, Shop front or an excellent location for a townhouse or unit development, all subject to Council approval. Offering the next lucky owner.

? Three spacious bedrooms with built in robes

- ? Central bathroom with access from the main bedroom
- ? Separate toilet

3 🎮 1 🚔 4 🚘

 Price
 : \$ 605,000

 Land Size
 : 590 sqm

 View
 : https://www.ypa.com.au/7933014