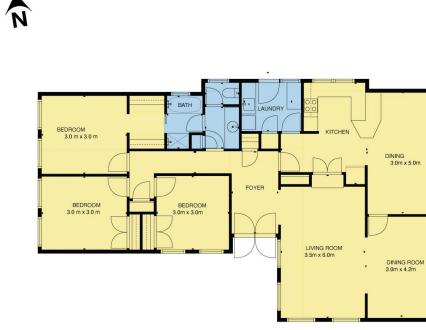

## 77 Princes Highway, Werribee

Whilst every attempt has been made to ensure the accuracy of the plan contained, measurements of doors, windows, rooms and any other items are approximate and no responsibility taken for any error, omission, or mis-statement. This plan is for illustrative purposes only and should be used as such by any prospective purchaser. The services, systems and appliances.