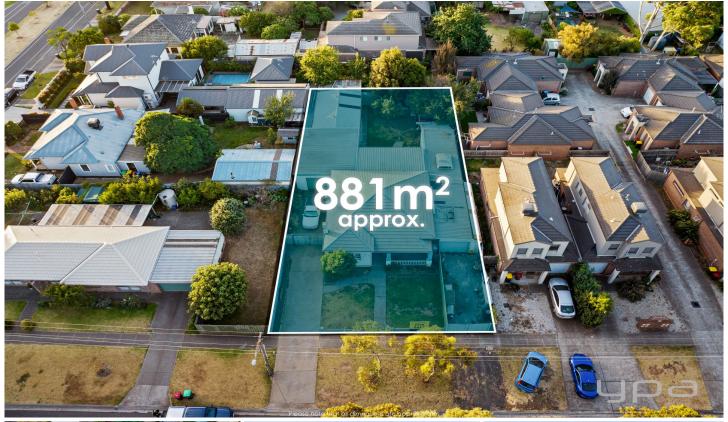

## 28 Stawell Street Werribee VIC

Located just two streets away from the bustling hub of Werribee CBD and a short stroll from Werribee Station, Werribee river and Watton Street's many cafes, restaurants and retail outlets. The location is ideal for anyone looking to build their dream home or a unique project. Offering every amenity that you could possibly want and ask for, you will be located close to Wyndham Park, Werribee Outdoor Swimming Pool and Bowling Club, Werribee Racecourse, the Werribee Train Station, Eagle Gym & Basketball Stadium, Werribee River, IGA, restaurants, cafes, healthcare and a range of primary/secondary schools.

Including but not limited to;

? Approved town planning for 6 Town houses! (Plans and permits provided upon request)

? 881m2 Prime Werribee land

? Existing four bedroom home ready to renovate

## 4 🕒 1 📛 2 🖨

**Price**: \$880,000-\$950,000

Land Size: 881 sqm

View: https://www.ypa.com.au/7932923

James Christou 0450 733 302

Mitch Smit 0450 913 513