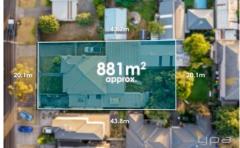

Including but not limited to;

? Approved town planning for 6 Town houses! (Plans and permits provided upon request)

? 881m2 Prime Werribee land

? Existing four bedroom home ready to renovate

## 4 🕒 1 📛 2 🖨

**Price**: \$880,000-\$950,000

Land Size: 881 sqm

View: https://www.ypa.com.au/7932923

James Christou 0450 733 302

Mitch Smit 0450 913 513