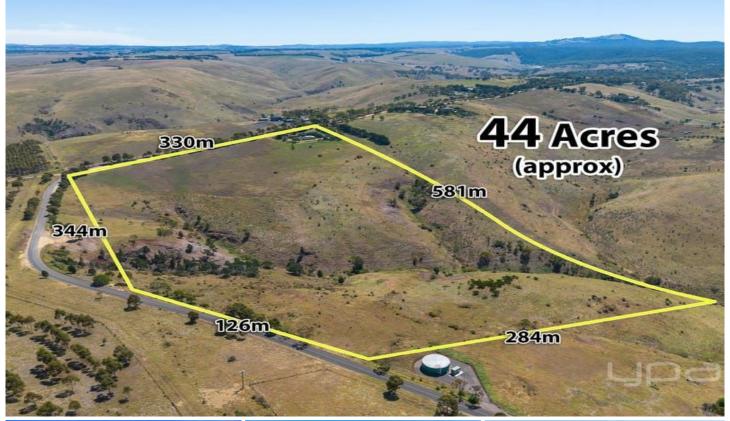

## 240 Swans Road DARLEY VIC

Welcome to a rare find in Darley, where a spacious home nestled on 44 acres (approx.) of land offers an abundance of potential and awe-inspiring views that define the essence of this sought-after location. With a structurally sound foundation featuring double brick all the way through, this property is poised to become the ultimate canvas for your dream retreat.