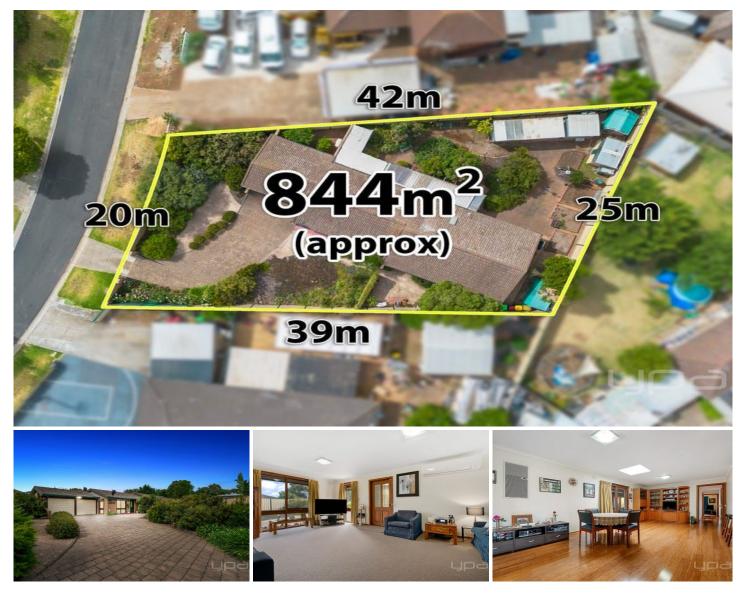

## 9 Grimwade Place MELTON WEST VIC

Nestled in a tranquil court in the heart of Melton West, this remarkable family home offers a rare blend of space, comfort, and convenience. Situated on a sprawling 843m2 (approx.) allotment, this property presents a unique opportunity to secure a well-appointed residence in a sought-after location, close to a range of amenities.

## 3 🛤 2 📛 2 🖨

| Price     | : \$ 549,000                     |
|-----------|----------------------------------|
| Land Size | : 847 sqm                        |
| View      | : https://www.ypa.com.au/7932498 |