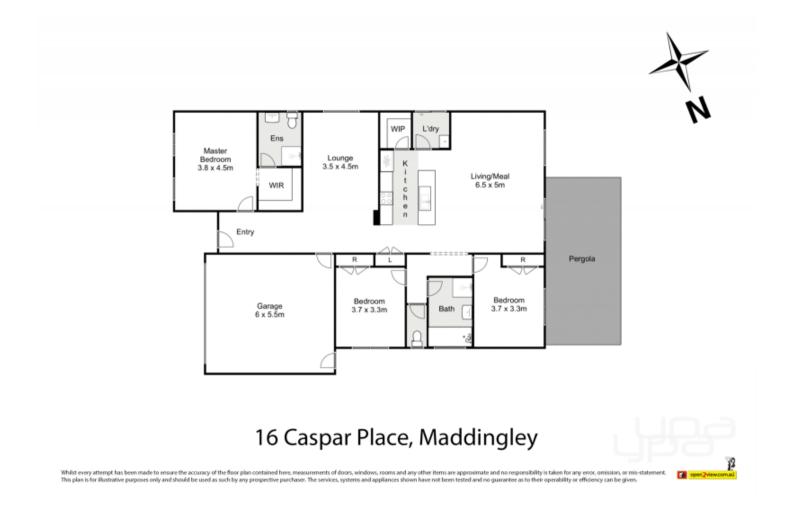

Discover a large formal lounge, whether you're entertaining or seeking a serene work environment, the choice is up to you. Be greeted by 3 fantastic sized bedrooms, two with built-in robes & the master with it's own walk-in robe plus private ensuite.

The expansive living & dining area is adorned with plenty of natural light, creating an inviting ambiance for gatherings & relaxation. The heart of the home boasts a sleek, gourmet kitchen equipped with Stone benches & stainless-steel appliances, catering to culinary enthusiasts & busy families