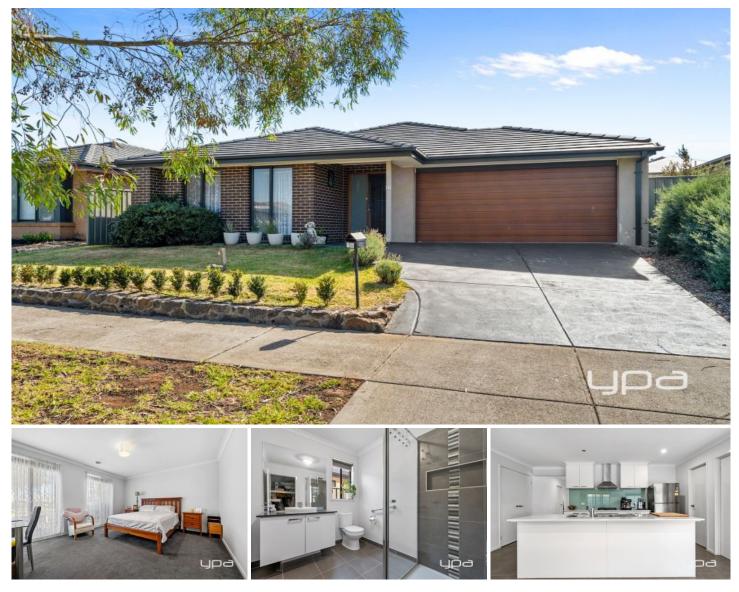

## 16 Caspar Place Maddingley VIC

Meticulously crafted, this home is designed to elevate your lifestyle, whether you are a first home buyer, or looking to expand your property portfolio. Conveniently located within walking distance of public transport, local shops, and parks, every amenity is easily accessible.

Discover a large formal lounge, whether you're entertaining or seeking a serene work environment, the choice is up to you. Be greeted by 3 fantastic sized bedrooms, two with built-in robes & the master with it's own walk-in robe plus private ensuite.

The expansive living & dining area is adorned with plenty of natural light, creating an inviting ambiance for gatherings & relaxation. The heart of the home boasts a sleek, gourmet kitchen equipped with Stone benches & stainless-steel appliances, catering to culinary enthusiasts & busy families