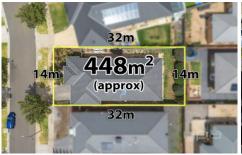

4 🕒 2 📛 2 🖨

Price: UNDER CONTRACT TEAM YPA

Land Size: 448 sqm

View: https://www.ypa.com.au/7932285

Junior MuBashar 0450 644 606

**Shane Spiteri** 0488 980 115

## 12 Mourne Street, Weir Views

Whilst every attempt has been made to ensure the accuracy of the floor plan contained here, measurements of doors, windows, rooms and any other items are approximate and no responsibility is taken for any error, omission, or mis-statement. This plan is for illustrative purposes only and should be used as such by any prospective purchaser. The services, systems and appliances shown have not been tested and no guarantee as to their operability or efficiency can be given.