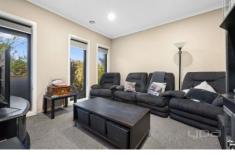

Upon entry you are greeted with an open hallway and the first living area on the left hand side that features muti-window facade that welcomes 3 points for natural light to flow into the space. You'll also notice the house is upgraded with evaporative cooling, ducted heating and high ceilings.