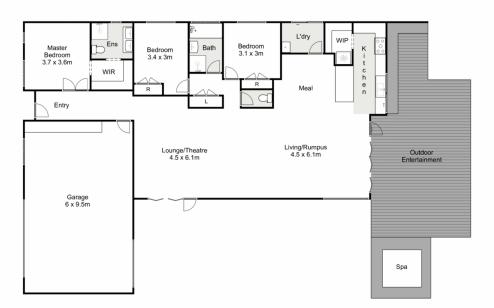

Upon entry you are greeted with a wide open hallway with beautiful floorboards and a homely ambiance that immediately sets the tone for what you can expect from the

3 🚐 2 📇 3 🗬

**Price** : \$ 640,000 **Land Size** : 576 sgm

## 6 Barron Way, Weir Views

Whilst every attempt has been made to ensure the accuracy of the floor plan contained here, measurements of doors, windows, rooms and any other items are approximate and no responsibility is taken for any error, omission, or mis-statement. This plan is for illustrative purposes only and should be used as such by any prospective purchaser. The services, systems and appliances shown have not been tested and no guarantee as to their operability or efficiency can be given.