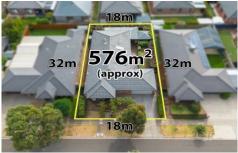

Upon entry you are greeted with a wide open hallway with beautiful floorboards and a homely ambiance that immediately sets the tone for what you can expect from the

3 🚐 2 📇 3 🗬

**Price** : \$ 640,000 **Land Size** : 576 sgm

## 6 Barron Way, Weir Views

Whilst every attempt has been made to ensure the accuracy of the floor plan contained here, measurements of doors, windows, rooms and any other items are approximate and no responsibility is taken for any error, omission, or mis-statement. This plan is for illustrative purposes only and should be used as such by any prospective purchaser. The services, systems and appliances shown have not been tested and no guarantee as to their operability or efficiency can be given.