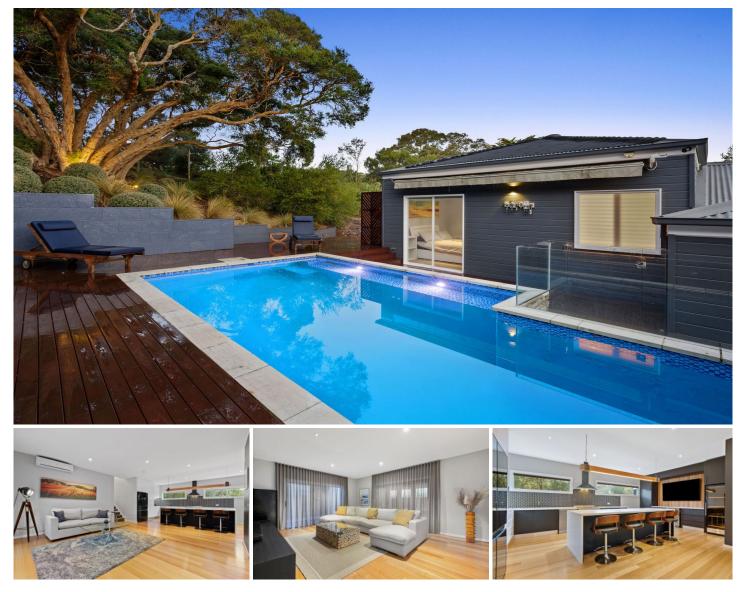

## **31 Pasadena Street Rye VIC**

A truly exceptional example of coastal design and modern luxury, this stunning beachside residence will simply take your breath away.

From the soft floor to ceiling sheers and striking plantation shutters that adorn the homes windows to the impressive custom designed kitchen with integrated wine fridges, 75 inch flat screen TV, Quantum Quartz counters, 900mm freestanding oven, custom light fitting and unique tiled splashback - this home will blow your mind!

Custom designed to utilise the natural fall of the land, the home offers a carefully considered split level floor plan which incorporates three large bedrooms, two elegantly appointed bathrooms, a spacious dining room and intimate theatre/family loungeroom, plus three independent outdoor entertaining zones.