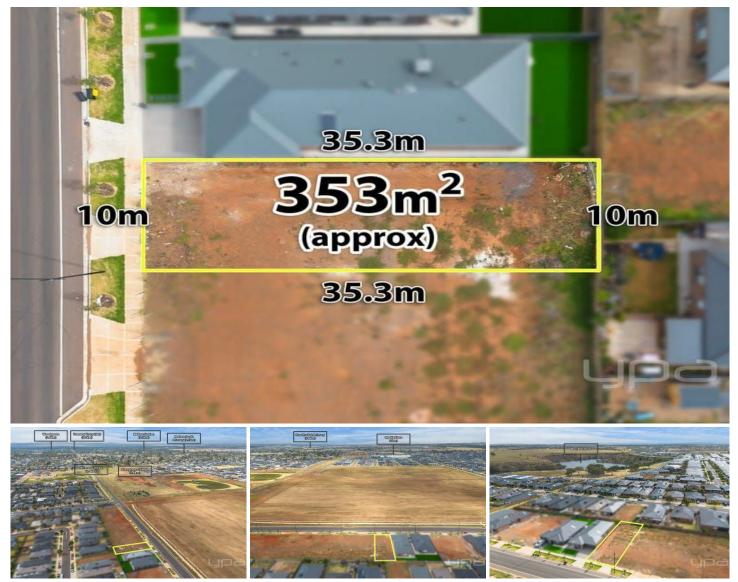

## 149 Rees Road WEIR VIEWS VIC

Take advantage of this titled 353m2 (approx.) block of land, overlooking an upcoming sporting reserve and situated in the Toolern Waters estate in Weir Views, this popular location is perfect for owner occupiers and investors with multiple amenities close by such as the vast amount of primary schools & secondary college, shopping complexes, upcoming sports reserve, child care centres, train station, and future developments such as the Melton Hospital and future schools.

 Price
 : \$309,000 - \$339,000

 Land Size
 : 353 sqm

 View
 : https://www.ypa.com.au/7931633

Ryan Anders 0434 900 300

Shane Spiteri 0488 980 115