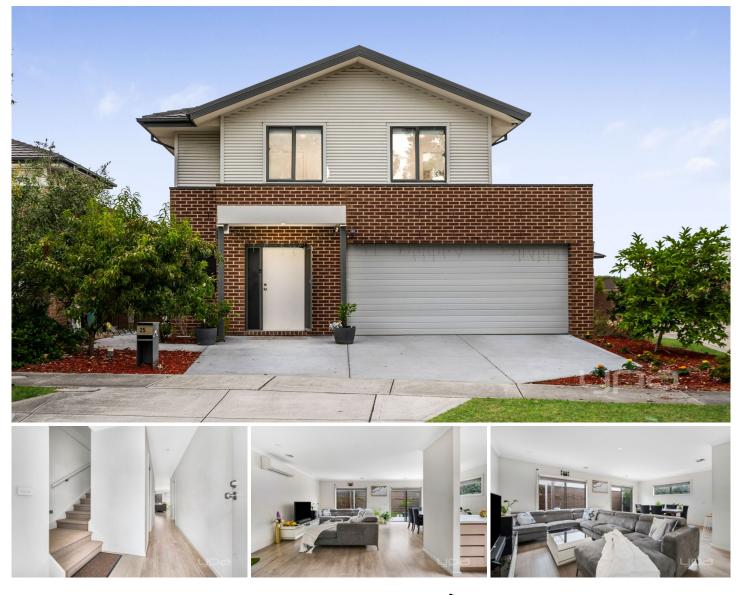

## 25 Parkmore Crescent Westmeadows VIC

Nestled in the heart of Westmeadows, this property epitomises the essence of convenience, comfort, and community living. Boasting proximity to local shops, amenities, and parks at your doorstep, this property offers a lifestyle of unparalleled ease and enjoyment.

Step inside to discover a home that ticks all the boxes for a growing family.

From the open-plan layout creates a welcoming ambiance, perfect for entertaining guests or simply relaxing with the family.

The abundance of natural light illuminates the space, creating a warm and inviting atmosphere throughout.

Four generously sized bedrooms with built-in robes provide ample space for the whole family and the master bedroom