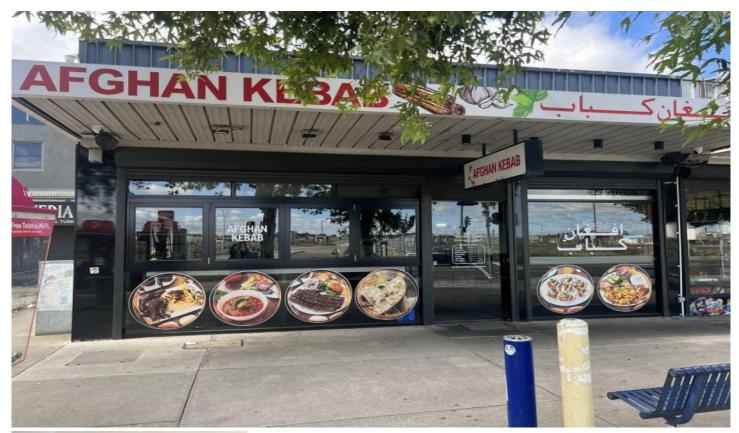

## 319 Barry Road Campbellfield VIC

YPA Business Brokers is pleased to offer for Private Sale, this outstanding freehold opportunity.

The property benefits from a long-standing tenancy, an extremely successful takeaway food operator. Located directly opposite the re-development of the Ford Motor Car Factory to be known as "Assembly" generating an anticipated 5,000 jobs.

- FIRST TIME FOR SALE IN OVER 20 YEARS
- TIGHTLY HELD ESTABLISHED RETAIL VILLAGE

Key attributes include:

- \* Total building area: 270sqm\* (approx.)
- \* Rental: \$87,000 per annum plus GST + outgoings
- \* The property is located amongst several established & long-standing tenants