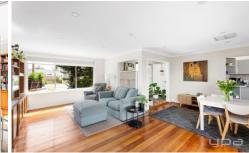

- ? Spacious Four bedrooms
- ? Central bathroom with separate toilet
- ? L shaped formal living and dining room
- ? Central kitchen with upgraded stainless steel appliances
- ? Downstairs powder room
- ? Separate retreat with its own self-contained bedroom, living room and bathroom