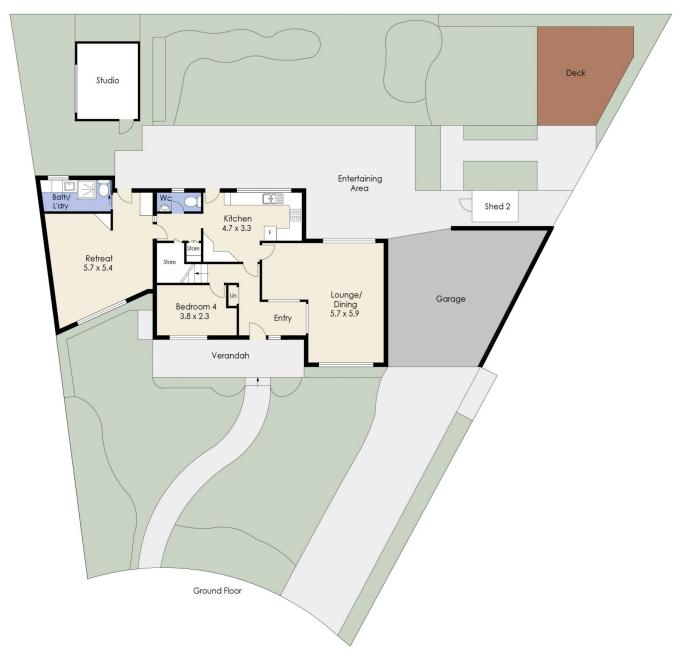

- ? Spacious Four bedrooms
- ? Central bathroom with separate toilet
- ? L shaped formal living and dining room
- ? Central kitchen with upgraded stainless steel appliances
- ? Downstairs powder room
- ? Separate retreat with its own self-contained bedroom, living room and bathroom

## 7 Victor Court, HOPPERS CROSSING

Whilst every attempt has been made to ensure the accuracy of the floor plan contained here, measurements of doors, windows, rooms and any other items are approximate and no responsibility is taken for any error, omission, or mis-statement. This plan is for illustrative purposes only and should be used as such by any prospective purchaser. The services, systems and appliances shown have not been tested and no guarantee as to their operability or efficiency can be given.