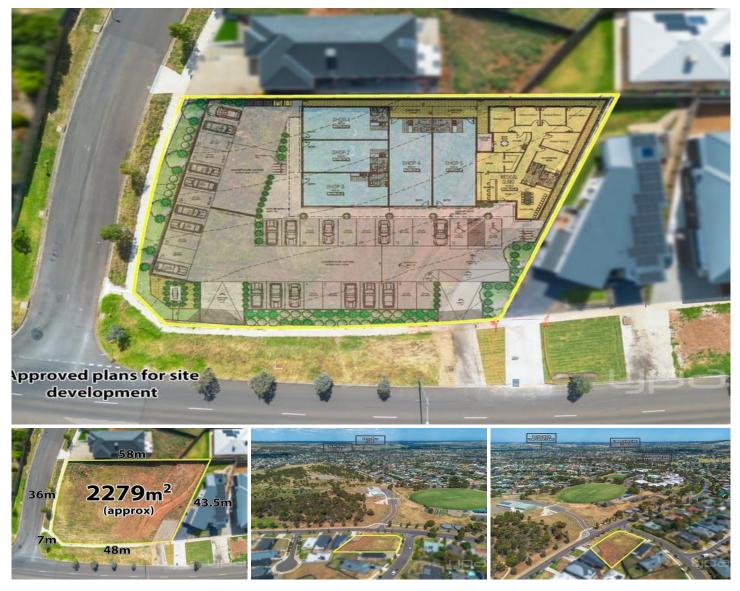

## 41 Ramsay Crescent DARLEY VIC

Situated in a prime position in the heart of Darley on a huge block of 2,262m2, close by to all the are has to offer including the recently opened 1000 steps, further walking tracks, recreational reserves, Moorabool Shire Council, schools and so much more this parcel of land is definitely one to put at the top of your list.

Take advantage of this excellent opportunity with council approved plans and permits for five shops and medical centre, with 34 car parks. With a high demand for shops and more medical centres in the Darley/Bacchus Marsh region.

With the all the hard work already done, take advantage of the plans and permits being approved and get building straight away! 
 Price
 : \$2,200,000 - \$2,400,000

 Land Size
 : 2262 sqm

 View
 : https://www.ypa.com.au/7931178