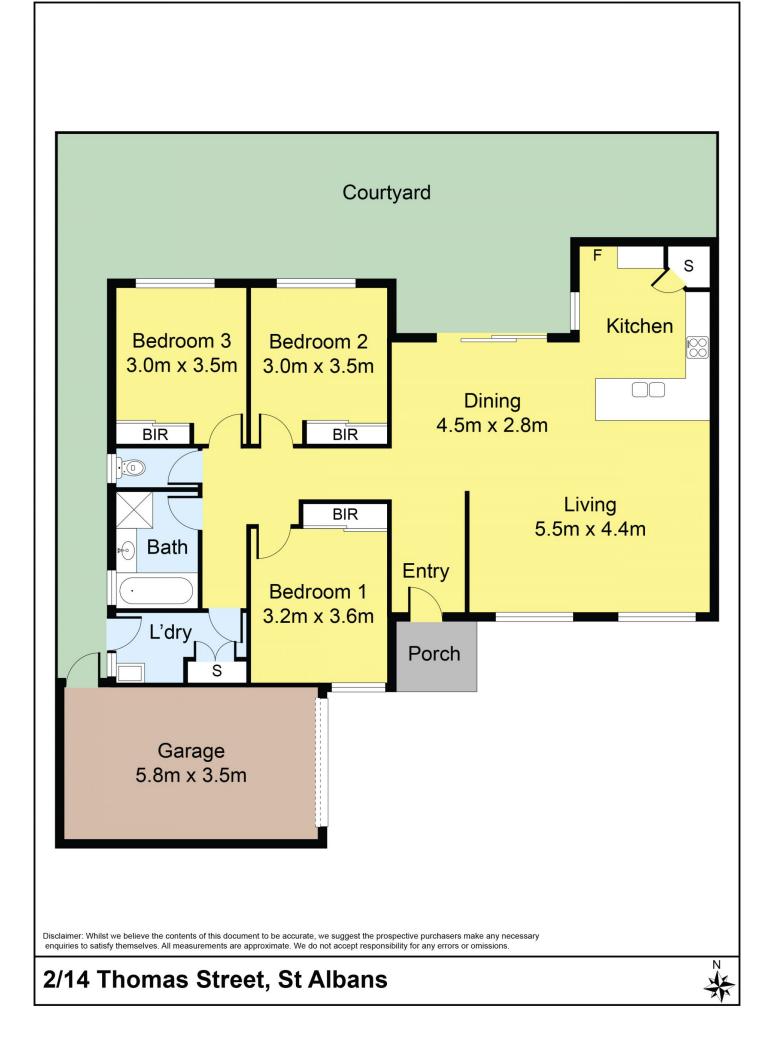

## 2/14 Thomas Street ST ALBANS VIC

This delightful residence offers three spacious bedrooms, each featuring built-in robes for added convenience serviced by bright central bathroom. The open-plan large kitchen area provides plenty of cupboard space for storage enthusiasts. Enjoy the light-filled meals area adjoining the family room, perfect for quality time with loved ones.

Step outside to your private backyard retreat, ideal for relaxation or outdoor entertaining. Additional features include a double lock-up garage for secure parking, ducted heating ensuring comfort throughout the seasons, and a split system for personalized climate control.