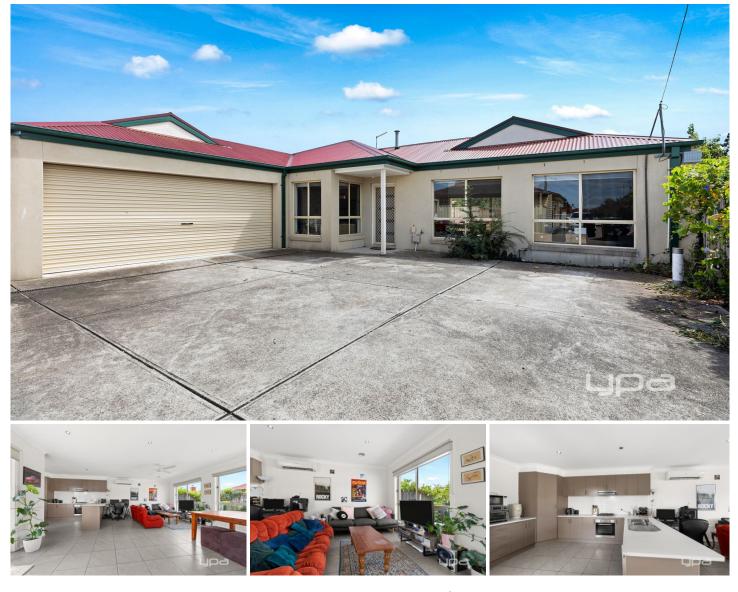

## 2/14 Thomas Street ST ALBANS VIC

This delightful residence offers three spacious bedrooms, each featuring built-in robes for added convenience serviced by bright central bathroom. The open-plan large kitchen area provides plenty of cupboard space for storage enthusiasts. Enjoy the light-filled meals area adjoining the family room, perfect for quality time with loved ones.

Step outside to your private backyard retreat, ideal for relaxation or outdoor entertaining. Additional features include a double lock-up garage for secure parking, ducted heating ensuring comfort throughout the seasons, and a split system for personalized climate control.

Conveniently located in a central part of St. Albans, this home is within close proximity to schools, shops, and public transport, offering convenience and connectivity for everyday living. Don't miss the opportunity to make this