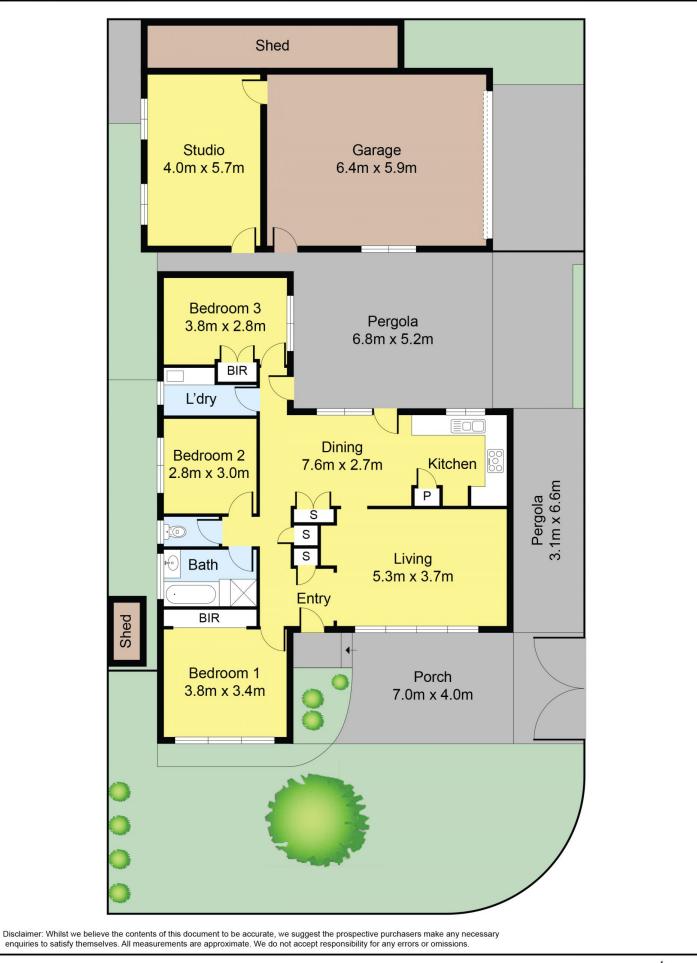

## 25 Atheldene Drive ST ALBANS VIC

Renovated 3BR, 1BA Home with Double Garage, Studio, and Spa! This tastefully renovated property on a corner block offers three bedrooms, a chic bathroom, and a spacious lock-up garage with an additional studio at the rear. Enjoy the warmth of wall heating and a split system in the living area. The generous carport, spa, and new shed with storage at the rear add to the allure of this residence. Nestled in a desirable pocket of St Albans, it's just steps away from bus stops and in proximity to local schools and parks. With its thoughtful design and convenient location, this home is a perfect blend of style and functionality. Don't miss the opportunity to make it yours! Contact us for details and to schedule a viewing 3 🛤 1 🚔 2 🚘