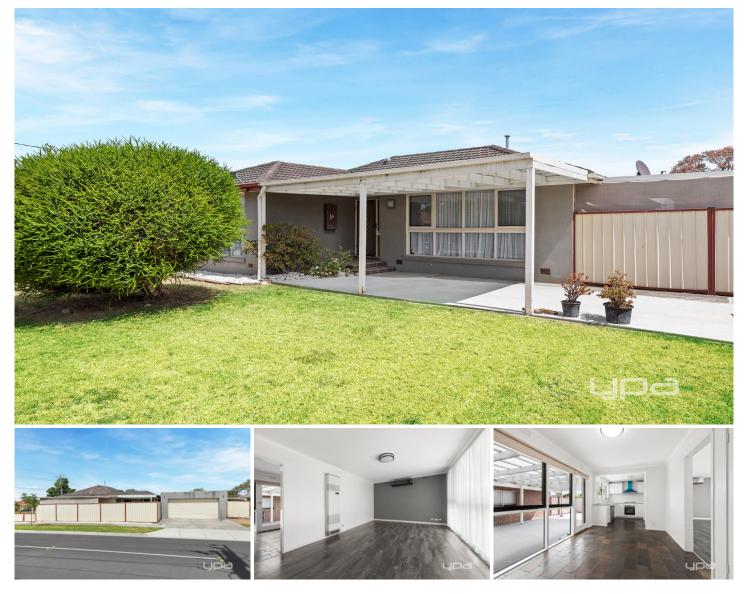

## 25 Atheldene Drive ST ALBANS VIC

Renovated 3BR, 1BA Home with Double Garage, Studio, and Spa! This tastefully renovated property on a corner block offers three bedrooms, a chic bathroom, and a spacious lock-up garage with an additional studio at the rear. Enjoy the warmth of wall heating and a split system in the living area. The generous carport, spa, and new shed with storage at the rear add to the allure of this residence. Nestled in a desirable pocket of St Albans, it's just steps away from bus stops and in proximity to local schools and parks. With its thoughtful design and convenient location, this home is a perfect blend of style and functionality. Don't miss the opportunity to make it yours! Contact us for details and to schedule a viewing 3 🛤 1 🚔 2 🚘