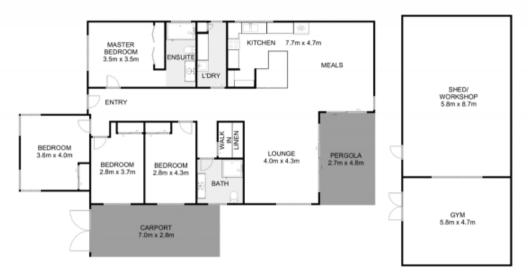

## 11 Standfield Street Bacchus Marsh VIC

Nestled in one of Bacchus Marsh's most prestigious streets, this beautifully renovated home offers unparalleled convenience within walking distance to all amenities, including main street shops, cafes, the train station, doctors, hospital, and excellent schools.

Boasting four large bedrooms, all with built-in robes, and a master retreat featuring a spacious shower and stunning timber cabinetry, this home exudes luxury and comfort. The main bathroom, elegantly renovated with herringbone pattern tiles, a large shower, and custom-built timber cabinetry, is complemented by a walk-in linen cupboard conveniently located nearby.

As you proceed to the rear of the home, the roof has been skilfully raked to create an open living space, seamlessly integrating the living, dining, and kitchen areas. A feature

4 2 2 2

Price : UNDER CONTRACT TEAM YPA

Land Size: 622 sqm

View: https://www.ypa.com.au/7929939

Jodi Nash 0419 342 120