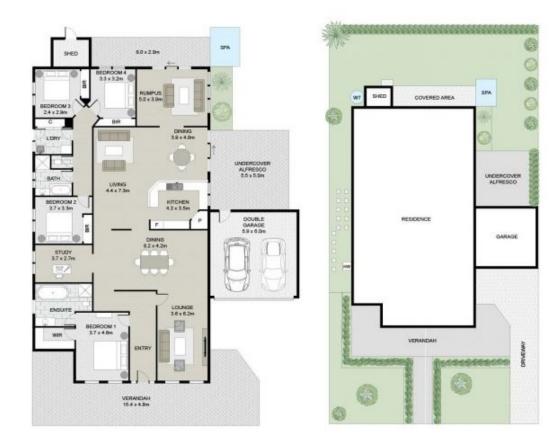

## 98 Overland Dr Doreen VIC

This stunning family home seamlessly blends practicality with captivating aesthetics, offering an ideal lifestyle for both entertainers and families alike. Here's a breakdown of its key features:

## Exterior:

- The home boasts a spacious backyard, perfect for outdoor activities and relaxation.
- A central garden path leads to the front door, surrounded by beautifully manicured hedges, enhancing its curb appeal.
- Generous patio areas provide additional space for outdoor enjoyment and entertaining.

## 4 🚐 2 🚔 2 🗬

**Price**: Private Sale \$1,200,000 - \$1,320,000

Land Size: 840 sqm

View: https://www.ypa.com.au/7929430

Richard Stockman 0414 482 798

**Carla Primiano 0407 183 331** 

Scale in metres. Indicative only. Dimensions are approximate. All information contained here in is gathered from sources we believe to be reliable. However we cannot guarantee its accuracy and interested persons should rely on their own enquiries.