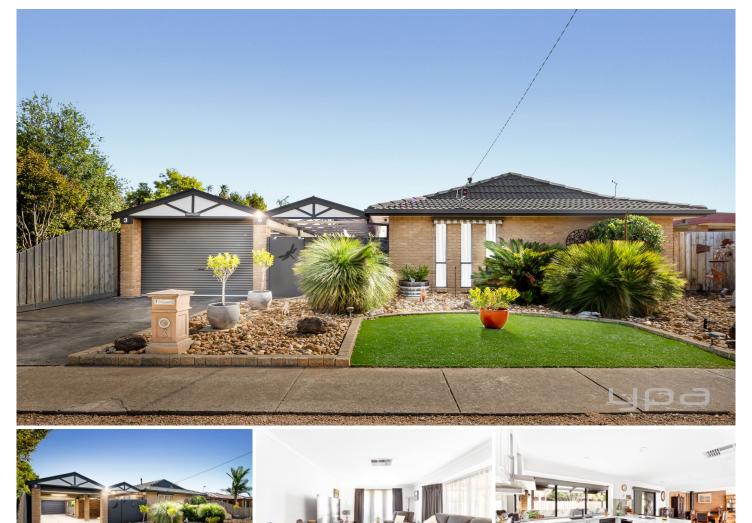

## **3 Edinburgh Court Werribee VIC**

Positioned in one of the most desired locations Werribee has to offer on a generous 583sq m block (approx.) sits this wonderful family home close by to all amenities. Everything you need is right at your doorstep including parks, well respected schools, public transport, Werribee CBD, Werribee train station and Werribee River bike trails and walking tracks. All buyers are sure to be impressed the moment they enter the property. All the hard work has been done for you to enjoy, offering a fantastic opportunity consisting of.

- ? Four bedrooms all with built in robes
- ? Spacious master bedroom at the rear of the property with walk in robe and en suite
- ? Centrally located bathroom with separate toilet
- ? Large formal living room upon entry
- ? Beautifully updated kitchen in the centre of the home with

## 4 🛤 2 🚔 6 🚘

| Price     | : \$ 711,000                     |
|-----------|----------------------------------|
| Land Size | : 582 sqm                        |
| View      | : https://www.ypa.com.au/7929327 |