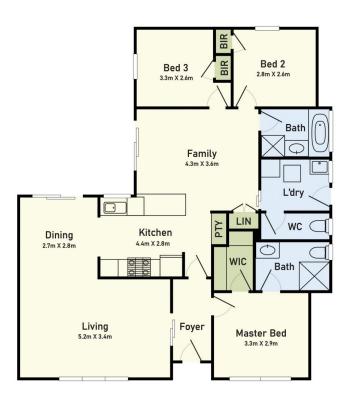

## Floor Plan

This residence features three generously sized bedrooms,

# 47 Morokai Grove, Lilydale, VIC 3140

\* Dimensions are approximate and for illustrative purposes only