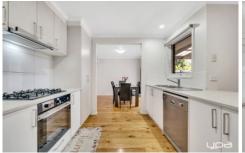

Upon entering, you are greeted by a welcoming ambiance that sets the tone for the entire home. The spacious living area boasts abundant natural light, creating a warm and inviting atmosphere for relaxation or entertaining guests. The adjoining dining area seamlessly flows into the well-appointed kitchen, complete with sleek cabinetry, premium appliances, and ample counter space, catering to the needs of any culinary enthusiast.