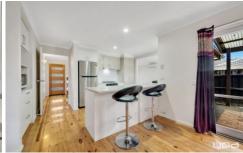

Upon entering, you are greeted by a welcoming ambiance that sets the tone for the entire home. The spacious living area boasts abundant natural light, creating a warm and inviting atmosphere for relaxation or entertaining guests. The adjoining dining area seamlessly flows into the well-appointed kitchen, complete with sleek cabinetry, premium appliances, and ample counter space, catering to the needs of any culinary enthusiast.