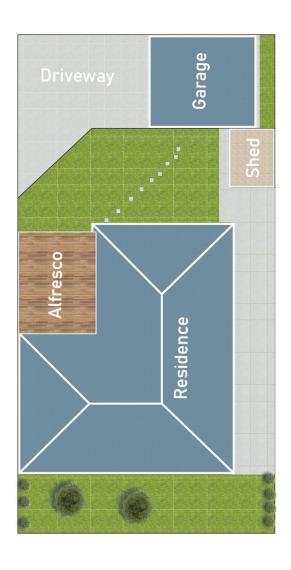

## Site Plan

# 47 Morokai Grove, Lilydale, VIC 3140

\* Dimensions are approximate and for illustrative purposes only